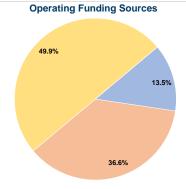

### Summary of Operating Expenses (OE)

\$199,285 Total Operating Expenses

# Vehicles Operated at Maximum Service

|                 | Directly | Purchased      | Operating | Fare     |
|-----------------|----------|----------------|-----------|----------|
| Mode            | Operated | Transportation | Expenses  | Revenues |
| Demand Response | 4        | -              | \$199,285 | \$26,847 |
| Total           | 4        | -              | \$199,285 | \$26,847 |