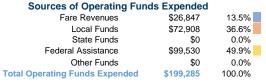

### Summary of Operating Expenses (OE)

\$199,285 Total Operating Expenses

# Vehicles Operated at Maximum Service

|                 | Directly | Purchased      | Operating | Fare     |
|-----------------|----------|----------------|-----------|----------|
| Mode            | Operated | Transportation | Expenses  | Revenues |
| Demand Response | 4        | -              | \$199,285 | \$26,847 |
| Total           | 4        | -              | \$199,285 | \$26,847 |