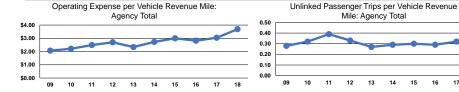

### **Performance Measures**

### Service Efficiency

|                 | Operating Expenses per |  |
|-----------------|------------------------|--|
| Mode            | Vehicle Revenue Mile   |  |
| Demand Response | \$3.69                 |  |
| Total           | \$3.69                 |  |

Operating Expenses per Vehicle Revenue Hour \$36.29

|                 | Service Effectiveness                                |                                            |                                            |  |
|-----------------|------------------------------------------------------|--------------------------------------------|--------------------------------------------|--|
| Mode            | Operating Expenses<br>per Unlinked<br>Passenger Trip | Unlinked Trips per<br>Vehicle Revenue Mile | Unlinked Trips per<br>Vehicle Revenue Hour |  |
| Demand Response | \$11.64                                              | 0.3                                        | 3.1                                        |  |
| Total           | \$11.64                                              | 0.3                                        | 3.1                                        |  |