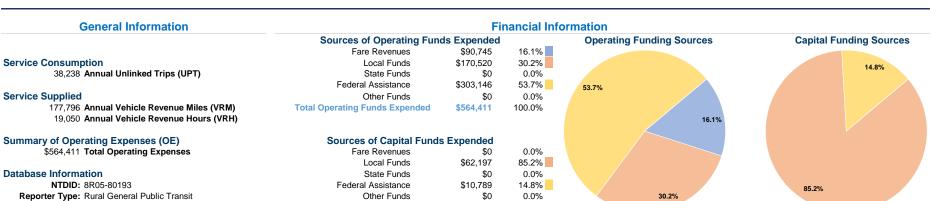

## Vehicles Operated at Maximum Service

|                 | Directly | Purchased      | Operating | Fare     | Uses of Capital         | Annual Vehicle      |
|-----------------|----------|----------------|-----------|----------|-------------------------|---------------------|
| Mode            | Operated | Transportation | Expenses  | Revenues | Funds Annual Unlinked 1 | Trips Revenue Miles |
| Demand Response | 11       | =              | \$564,411 | \$90,745 | \$72,986 38             | 3,238 177,796       |
| Total           | 11       | -              | \$564,411 | \$90,745 | \$72,986                | 3,238 177,796       |

**Total Capital Funds Expended** 