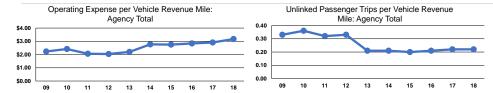

### Service Efficiency

|                 | Operating Expenses per | Operating Expenses per |  |
|-----------------|------------------------|------------------------|--|
| Mode            | Vehicle Revenue Mile   | Vehicle Revenue Hour   |  |
| Demand Response | \$3.17                 | \$29.63                |  |
| Total           | \$3.17                 | \$29.63                |  |

|                 |                                                      | Service Effectiveness                      |                                            |  |  |  |
|-----------------|------------------------------------------------------|--------------------------------------------|--------------------------------------------|--|--|--|
| Mode            | Operating Expenses<br>per Unlinked<br>Passenger Trip | Unlinked Trips per<br>Vehicle Revenue Mile | Unlinked Trips per<br>Vehicle Revenue Hour |  |  |  |
| Demand Response | \$14.76                                              | 0.2                                        | 2.0                                        |  |  |  |
| Total           | \$14.76                                              | 0.2                                        | 2.0                                        |  |  |  |