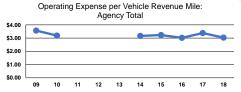

### **Service Efficiency**

|                 | Operating Expenses per | Operating Expenses per<br>Vehicle Revenue Hour |  |
|-----------------|------------------------|------------------------------------------------|--|
| Mode            | Vehicle Revenue Mile   |                                                |  |
| Demand Response | \$3.04                 | \$58.60                                        |  |
| Bus             | \$3.04                 | \$41.05                                        |  |
| Total           | \$3.04                 | \$48.97                                        |  |