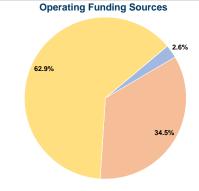

# **Financial Information**

### Summary of Operating Expenses (OE)

\$591,682 Total Operating Expenses