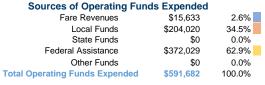

# **Financial Information**

### Summary of Operating Expenses (OE)

\$591,682 Total Operating Expenses