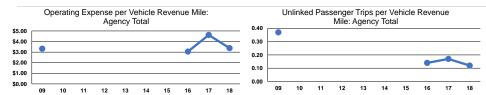

# Service Efficiency

| Operating Expenses per | Operating Expenses per |
|------------------------|------------------------|
| Vehicle Revenue Mile   | Vehicle Revenue Hour   |
| \$3.38                 | \$98.75                |
| \$3.38                 | \$98.75                |

Service Effectiveness

| Mode Demand Response Total | Operating Expenses<br>per Unlinked<br>Passenger Trip<br>\$27.75<br>\$27.75 | Unlinked Trips per<br>Vehicle Revenue Mile<br>0.1<br>0.1 | Unlinked Trips per<br>Vehicle Revenue Hour<br>3.6<br>3.6 |
|----------------------------|----------------------------------------------------------------------------|----------------------------------------------------------|----------------------------------------------------------|
|----------------------------|----------------------------------------------------------------------------|----------------------------------------------------------|----------------------------------------------------------|