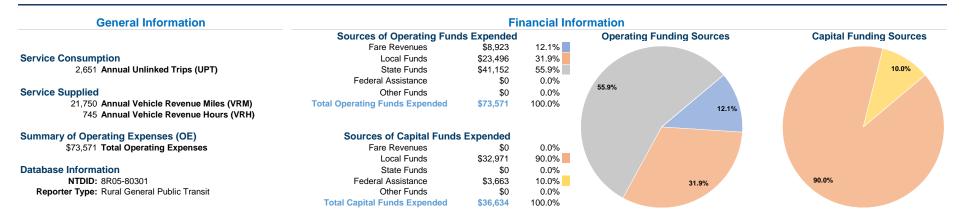

### Vehicles Operated at Maximum Service

| Mode            | Directly<br>Operated | Purchased<br>Transportation | Operating<br>Expenses | Fare<br>Revenues | Uses of Capital Funds Annual Unlinked Trips | Annual Vehicle<br>Revenue Miles | Annual Vehicle<br>Revenue Hours |
|-----------------|----------------------|-----------------------------|-----------------------|------------------|---------------------------------------------|---------------------------------|---------------------------------|
| Demand Response | 3                    | -                           | \$73,571              | \$8,923          | \$36,634 2,651                              | 21,750                          | 745                             |
| Total           | 3                    | -                           | \$73,571              | \$8,923          | \$36,634 2,651                              | 21,750                          | 745                             |

# Service Efficiency

| Operating Expenses per | Operating Expenses per |
|------------------------|------------------------|
| Vehicle Revenue Mile   | Vehicle Revenue Hour   |
| \$3.38                 | \$98.75                |
| \$3.38                 | \$98.75                |

Service Effectiveness

| Mode Demand Response Total | Operating Expenses<br>per Unlinked<br>Passenger Trip<br>\$27.75<br>\$27.75 | Unlinked Trips per<br>Vehicle Revenue Mile<br>0.1<br>0.1 | Unlinked Trips per<br>Vehicle Revenue Hour<br>3.6<br>3.6 |
|----------------------------|----------------------------------------------------------------------------|----------------------------------------------------------|----------------------------------------------------------|
|----------------------------|----------------------------------------------------------------------------|----------------------------------------------------------|----------------------------------------------------------|