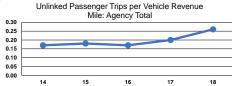

|                 | Service Effectiveness                                |                                            |                                            |  |  |  |
|-----------------|------------------------------------------------------|--------------------------------------------|--------------------------------------------|--|--|--|
| Mode            | Operating Expenses<br>per Unlinked<br>Passenger Trip | Unlinked Trips per<br>Vehicle Revenue Mile | Unlinked Trips per<br>Vehicle Revenue Hour |  |  |  |
| Demand Response | \$10.33                                              | 0.2                                        | 2.5                                        |  |  |  |
| Bus             | \$5.69                                               | 0.3                                        | 4.6                                        |  |  |  |
| Total           | \$7.30                                               | 0.3                                        | 3.5                                        |  |  |  |