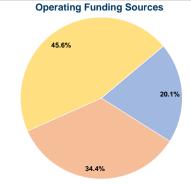

# Summary of Operating Expenses (OE) \$154,428 Total Operating Expenses

## **Sources of Capital Funds Expended**

Fare Revenues Local Funds \$0 State Funds \$0 Federal Assistance \$0 Other Funds \$0 **Total Capital Funds Expended** \$0