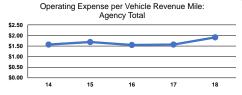

## **Service Efficiency**

|                 | Operating Expenses per | Operating Expenses per |  |
|-----------------|------------------------|------------------------|--|
| Mode            | Vehicle Revenue Mile   | Vehicle Revenue Hour   |  |
| Demand Response | \$2.18                 | \$25.59                |  |
| Bus             | \$1.70                 | \$26.03                |  |
| Total           | \$1.91                 | \$25.81                |  |