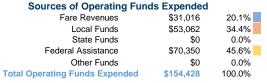

# Summary of Operating Expenses (OE) \$154,428 Total Operating Expenses

## **Sources of Capital Funds Expended**

Fare Revenues Local Funds \$0 State Funds \$0 Federal Assistance \$0 Other Funds \$0 **Total Capital Funds Expended** \$0