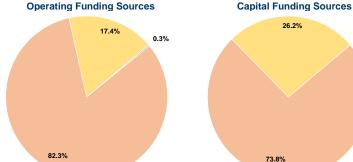

## Sources of Capital Funds Expended

| Courted or Cupitari and             |              |        |
|-------------------------------------|--------------|--------|
| Fare Revenues                       | \$0          | 0.0%   |
| Local Funds                         | \$7,566,707  | 73.8%  |
| State Funds                         | \$0          | 0.0%   |
| Federal Assistance                  | \$2,686,154  | 26.2%  |
| Other Funds                         | \$0          | 0.0%   |
| <b>Total Capital Funds Expended</b> | \$10,252,861 | 100.0% |