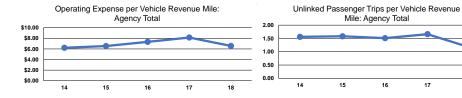

# Service Efficiency

| Mode            | Operating Expenses per<br>Vehicle Revenue Mile | Operating Expenses per<br>Vehicle Revenue Hour |
|-----------------|------------------------------------------------|------------------------------------------------|
| Demand Response | \$8.76                                         | \$112.09                                       |
| Bus             | \$6.47                                         | \$112.13                                       |
| Total           | \$6.57                                         | \$112.12                                       |

| per Unlinked Trips per<br>Mile Vehicle Revenue Hour |
|-----------------------------------------------------|
| 0.2 2.5                                             |
| 1.2 20.8                                            |
| 1.2 19.7                                            |
|                                                     |