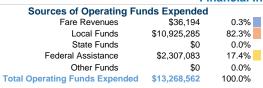

#### Summary of Operating Expenses (OE)

\$13,268,562 Total Operating Expenses

## **Financial Information**