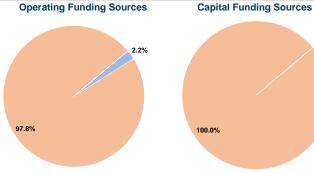

# **Financial Information**

Fare Revenues 0.0% Local Funds \$7,955 100.0% State Funds \$0 0.0% Federal Assistance \$0 0.0% Other Funds \$0 0.0% **Total Capital Funds Expended** \$7,955 100.0%