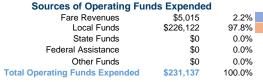

# **Financial Information**

Fare Revenues 0.0% Local Funds \$7,955 100.0% State Funds \$0 0.0% Federal Assistance \$0 0.0% Other Funds \$0 0.0% **Total Capital Funds Expended** \$7,955 100.0%