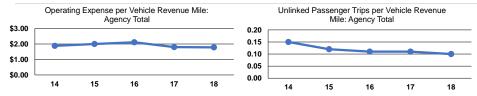

### Service Efficiency

| Mode            | Operating Expenses per<br>Vehicle Revenue Mile | Operating Expenses per<br>Vehicle Revenue Hour |
|-----------------|------------------------------------------------|------------------------------------------------|
| Demand Response | \$2.15                                         | \$63.90                                        |
| Bus             | \$1.65                                         | \$40.47                                        |
| Total           | \$1.78                                         | \$46.09                                        |

#### Service Effectiveness

|                 | Service Effectiveness                                |                                            |                                            |  |  |  |
|-----------------|------------------------------------------------------|--------------------------------------------|--------------------------------------------|--|--|--|
| Mode            | Operating Expenses<br>per Unlinked<br>Passenger Trip | Unlinked Trips per<br>Vehicle Revenue Mile | Unlinked Trips per<br>Vehicle Revenue Hour |  |  |  |
| Demand Response | \$26.30                                              | 0.1                                        | 2.4                                        |  |  |  |
| Bus             | \$15.48                                              | 0.1                                        | 2.6                                        |  |  |  |
| Total           | \$17.94                                              | 0.1                                        | 2.6                                        |  |  |  |