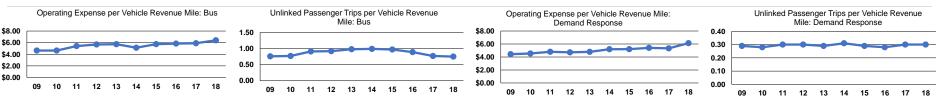

## Service Efficiency

| Mode            | Operating Expenses per<br>Vehicle Revenue Mile | Operating Expenses per<br>Vehicle Revenue Hour |
|-----------------|------------------------------------------------|------------------------------------------------|
| Demand Response | \$6.13                                         | \$78.07                                        |
| Bus             | \$6.41                                         | \$76.37                                        |
| Total           | \$6.26                                         | \$77.24                                        |