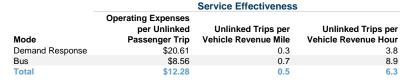

## Service Efficiency

| Mode            | Operating Expenses per<br>Vehicle Revenue Mile | Operating Expenses per<br>Vehicle Revenue Hour |
|-----------------|------------------------------------------------|------------------------------------------------|
| Demand Response | \$6.13                                         | \$78.07                                        |
| Bus             | \$6.41                                         | \$76.37                                        |
| Total           | \$6.26                                         | \$77.24                                        |