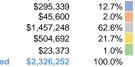

**City of Corona** 2018 Annual Agency Profile

400 South Vicentia Avenue Corona, CA 92882



## Urbanized Area (UZA) Statistics - 2010 Census

Riverside-San Bernardino, CA 545 Square Miles

1,932,666 Population

22 Pop. Rank out of 498 UZAs

# **Financial Information**

0.0%

0.0%

85.6%

14.4%

0.0%

100.0%

62.6%







\$0

\$0

\$1,235,292

\$1,443,292

\$208,000



**Sources of Capital Funds Expended** 

Fare Revenues

Federal Assistance

**Total Capital Funds Expended** 

Local Funds

State Funds

Other Funds



85.6%

## **Service Area Statistics**

41 Square Miles 166,785 Population

## **Service Consumption**

188,061 Annual Unlinked Trips (UPT)

## Service Supplied

368,853 Annual Vehicle Revenue Miles (VRM) 29,897 Annual Vehicle Revenue Hours (VRH)

## **Database Information**

NTDID: 90052

Reporter Type: Reduced Reporter

## **Modal Characteristics**

## **Operation Characteristics**

## **Vehicles Operated** at Maximum Service

|                 |          |                |             |           | 0363 01     |                |                       |                |