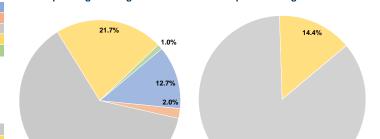

# **Financial Information**

0.0%

0.0%

85.6%

14.4%

0.0%

100.0%

62.6%

**Total Capital Funds Expended** 

Local Funds

State Funds

Other Funds

85.6%