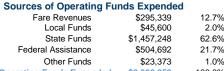

**City of Corona** 2018 Annual Agency Profile

400 South Vicentia Avenue Corona, CA 92882



## Urbanized Area (UZA) Statistics - 2010 Census

Riverside-San Bernardino, CA 545 Square Miles

1,932,666 Population

22 Pop. Rank out of 498 UZAs

# **Financial Information**

0.0%

0.0%

85.6%

14.4%

0.0%

100.0%

62.6%







\$0

\$0

\$1,235,292

\$1,443,292

\$208,000



**Sources of Capital Funds Expended** 

Fare Revenues

Federal Assistance

**Total Capital Funds Expended** 

Local Funds

State Funds

Other Funds



85.6%

## **Service Area Statistics**

41 Square Miles 166,785 Population

## **Service Consumption**

188,061 Annual Unlinked Trips (UPT)

## Service Supplied

368,853 Annual Vehicle Revenue Miles (VRM) 29,897 Annual Vehicle Revenue Hours (VRH)

## **Database Information**

NTDID: 90052

Reporter Type: Reduced Reporter

## **Modal Characteristics**

## **Operation Characteristics**

## **Vehicles Operated** at Maximum Service

|                 |          |                |             |           | 0363 01     |                |                       |                |