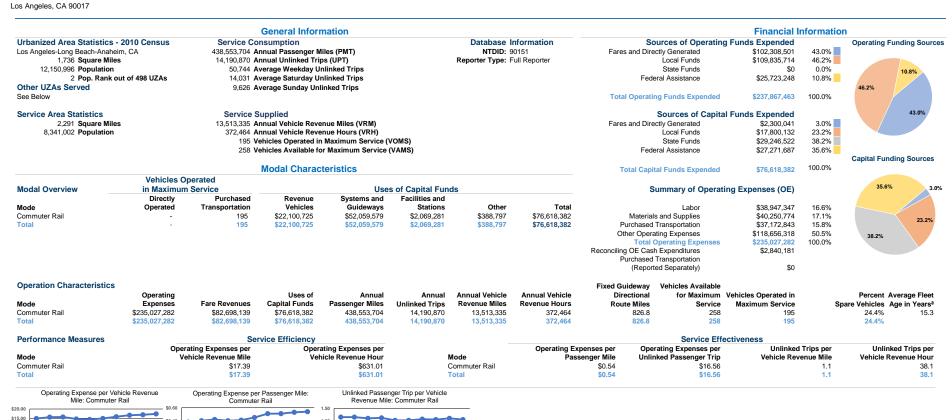

## so on

\$10.0 \$5.00

<sup>a</sup>Demand Response - Taxi (DT) and non-dedicated fleets do not report fleet age data.

09 10 11 12 13 14 15 16 17 18

Other UZAs Served: 386 Camarillo, CA, 69 Mission Viejo-Lake Forest-San Clemente, CA, 103 Oxnard, CA, 15 San Diego, CA, 254 Simi Valley, CA, 112 Lancaster-Palmdale, CA, 22 Riverside-San Bernardino, CA, 146 Santa Clarita, CA, 168 Thousand Oaks, CA, 0 California Non-UZA