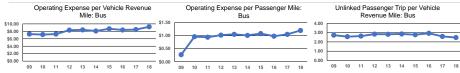

#### Service Effectiveness **Performance Measures** Service Efficiency Unlinked Trips per Operating Expenses per Operating Expenses per Operating Expenses per Operating Expenses per Unlinked Trips per Mode Vehicle Revenue Mile Vehicle Revenue Hour Mode Passenger Mile Unlinked Passenger Trip Vehicle Revenue Mile Vehicle Revenue Hour Bus \$9.23 \$94.11 Bus \$1.20 \$3.74 2.5 25.2 Total \$9.23 \$94.11 Total \$1.20 \$3.74 2.5 25.2