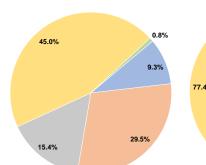

# Sources of Capital Funds Expended

| Fare Revenues                | \$0       | 0.0%   |
|------------------------------|-----------|--------|
| Local Funds                  | \$0       | 0.0%   |
| State Funds                  | \$52,974  | 22.6%  |
| Federal Assistance           | \$181,619 | 77.4%  |
| Other Funds                  | \$0       | 0.0%   |
| Total Capital Funds Expended | \$234,593 | 100.0% |
|                              |           |        |