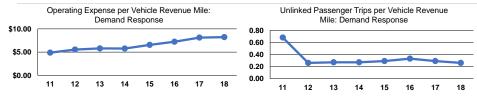

## Service Efficiency

| Mode            | Operating Expenses per<br>Vehicle Revenue Mile | Operating Expenses per<br>Vehicle Revenue Hour |  |
|-----------------|------------------------------------------------|------------------------------------------------|--|
| Demand Response | \$8.22                                         | \$88.99                                        |  |
| Total           | \$8.22                                         | <b>\$88.99</b>                                 |  |

| COLVICO ELICOTRICCO                |                                           |                                                                                                     |  |  |
|------------------------------------|-------------------------------------------|-----------------------------------------------------------------------------------------------------|--|--|
| Operating Expenses<br>per Unlinked | Unlinked Trips per                        | Unlinked Trips per                                                                                  |  |  |
| Passenger Trip                     | Vehicle Revenue Mile                      | Vehicle Revenue Hour                                                                                |  |  |
| \$31.51                            | 0.3                                       | 2.8                                                                                                 |  |  |
| \$31.51                            | 0.3                                       | 2.8                                                                                                 |  |  |
|                                    | per Unlinked<br>Passenger Trip<br>\$31.51 | Operating Expenses per Unlinked Passenger Trip \$31.51  Unlinked Trips per Vehicle Revenue Mile 0.3 |  |  |