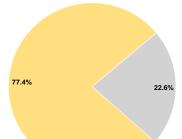

# Sources of Capital Funds Expended

| Fare Revenues                | \$0       | 0.0%   |
|------------------------------|-----------|--------|
| Local Funds                  | \$0       | 0.0%   |
| State Funds                  | \$52,974  | 22.6%  |
| Federal Assistance           | \$181,619 | 77.4%  |
| Other Funds                  | \$0       | 0.0%   |
| Total Capital Funds Expended | \$234,593 | 100.0% |
|                              |           |        |