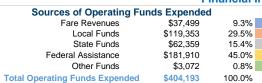

# Sources of Capital Funds Expended

| Fare Revenues                | \$0       | 0.0%   |
|------------------------------|-----------|--------|
| Local Funds                  | \$0       | 0.0%   |
| State Funds                  | \$52,974  | 22.6%  |
| Federal Assistance           | \$181,619 | 77.4%  |
| Other Funds                  | \$0       | 0.0%   |
| Total Capital Funds Expended | \$234,593 | 100.0% |
|                              |           |        |