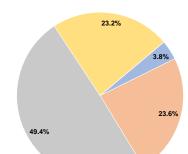

## **Financial Information**

0.0%

100.0%

**Sources of Capital Funds Expended** 

Fare Revenues \$36,852 3.8%
Local Funds \$228,144 23.6%
State Funds \$478,271 49.4%
Federal Assistance \$224,040 23.2%

Other Funds
Total Operating Funds Expended