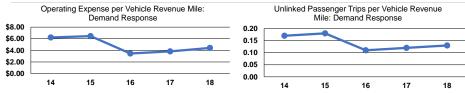

#### **Performance Measures**

#### Service Efficiency

|                 |                        |                        |                 | Operating Expenses |                      |                      |  |  |
|-----------------|------------------------|------------------------|-----------------|--------------------|----------------------|----------------------|--|--|
|                 | Operating Expenses per | Operating Expenses per |                 | per Unlinked       | Unlinked Trips per   | Unlinked Trips per   |  |  |
| Mode            | Vehicle Revenue Mile   | Vehicle Revenue Hour   | Mode            | Passenger Trip     | Vehicle Revenue Mile | Vehicle Revenue Hour |  |  |
| Demand Response | \$4.41                 | \$87.79                | Demand Response | \$33.42            | 0.1                  | 2.6                  |  |  |
| Total           | \$4.41                 | \$87.79                | Total           | \$33.42            | 0.1                  | 2.6                  |  |  |
|                 |                        |                        |                 |                    |                      |                      |  |  |