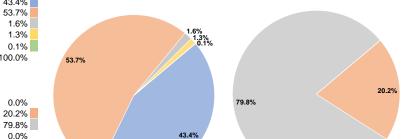

#### **Financial Information Operating Funding Sources**

0.0%

79.8%

0.0%

0.0%

100.0%

Sources of Capital Funds Expended

Fare Revenues

Federal Assistance

**Total Capital Funds Expended** 

Local Funds

State Funds

Other Funds

Service Effectiveness