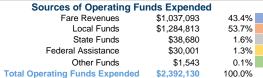

#### **Financial Information Operating Funding Sources**

0.0%

79.8%

0.0%

0.0%

100.0%

Sources of Capital Funds Expended

Fare Revenues