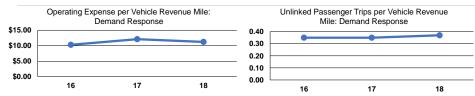

## **Performance Measures**

|                 | Service Ef             | ficiency               |                 | Service Effectiveness |                      |                      |  |  |
|-----------------|------------------------|------------------------|-----------------|-----------------------|----------------------|----------------------|--|--|
|                 |                        |                        |                 | Operating Expenses    |                      |                      |  |  |
|                 | Operating Expenses per | Operating Expenses per |                 | per Unlinked          | Unlinked Trips per   | Unlinked Trips per   |  |  |
| Mode            | Vehicle Revenue Mile   | Vehicle Revenue Hour   | Mode            | Passenger Trip        | Vehicle Revenue Mile | Vehicle Revenue Hour |  |  |
| Demand Response | \$11.22                | \$105.93               | Demand Response | \$30.28               | 0.4                  | 3.5                  |  |  |
| Total           | \$11.22                | \$105.93               | Total           | \$30.28               | 0.4                  | 3.5                  |  |  |