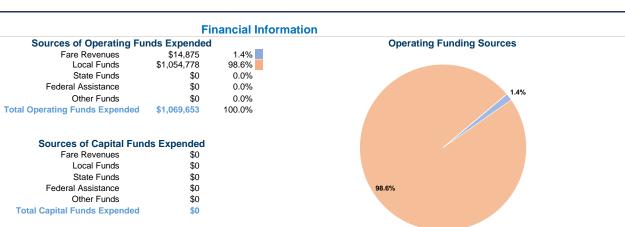

## **Operation Characteristics**

|                 | Vehicles<br>at Maxim |                |             |          |                    |                |                |                |                       |
|-----------------|----------------------|----------------|-------------|----------|--------------------|----------------|----------------|----------------|-----------------------|
|                 | Directly             | Purchased      | Operating   | Fare     | Uses of<br>Capital | Annual         | Annual Vehicle | Annual Vehicle | Average Fleet Age     |
| Mode            | Operated             | Transportation | Expenses    | Revenues | Funds              | Unlinked Trips | Revenue Miles  | Revenue Hours  | in Years <sup>a</sup> |
| Demand Response | 6                    | -              | \$1,069,653 | \$14,875 | \$0                | 35,321         | 95,307         | 10,098         | 10.0                  |
| Total           | 6                    | -              | \$1,069,653 | \$14,875 | \$0                | 35,321         | 95,307         | 10,098         |                       |