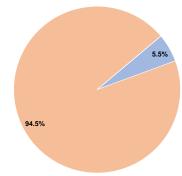

# **Financial Information** Sources of Operating Funds Expended

\$1,111,408

5.5% Fare Revenues \$60,975 Local Funds \$1,050,433 94.5% State Funds \$0 0.0% Federal Assistance \$0 0.0% 0.0% Other Funds \$0