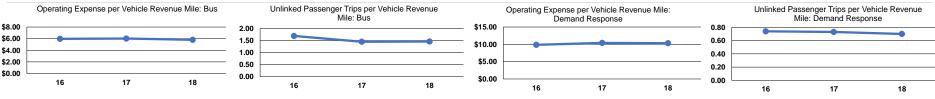

## Service Efficiency

| Mode            | Operating Expenses per<br>Vehicle Revenue Mile | Operating Expenses per<br>Vehicle Revenue Hour |
|-----------------|------------------------------------------------|------------------------------------------------|
| Demand Response | \$10.32                                        | \$82.23                                        |
| Bus             | \$5.80                                         | \$60.84                                        |
| Total           | \$7.40                                         | \$69.77                                        |

## Service Effectiveness **Operating Expenses**