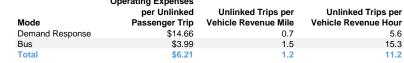

## Service Efficiency

| Mode            | Operating Expenses per<br>Vehicle Revenue Mile | Operating Expenses per<br>Vehicle Revenue Hour |
|-----------------|------------------------------------------------|------------------------------------------------|
| Demand Response | \$10.32                                        | \$82.23                                        |
| Bus             | \$5.80                                         | \$60.84                                        |
| Total           | \$7.40                                         | \$69.77                                        |