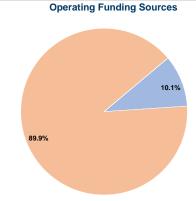

# **Service Supplied**

309,680 Annual Vehicle Revenue Miles (VRM) 26,387 Annual Vehicle Revenue Hours (VRH)

Local Funds \$0 State Funds \$0 Federal Assistance \$0 Other Funds \$0

**Sources of Capital Funds Expended** 

**Total Capital Funds Expended** \$0

Fare Revenues

Complete Effectiveness