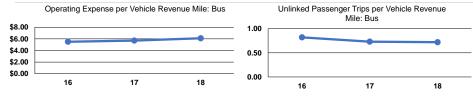

### **Performance Measures**

|       | Service El             | nciency                |       | Service Effectiveness |                      |                      |
|-------|------------------------|------------------------|-------|-----------------------|----------------------|----------------------|
|       |                        |                        |       | Operating Expenses    |                      |                      |
|       | Operating Expenses per | Operating Expenses per |       | per Unlinked          | Unlinked Trips per   | Unlinked Trips per   |
| Mode  | Vehicle Revenue Mile   | Vehicle Revenue Hour   | Mode  | Passenger Trip        | Vehicle Revenue Mile | Vehicle Revenue Hour |
| Bus   | \$6.10                 | \$71.61                | Bus   | \$8.53                | 0.7                  | 8.4                  |
| Total | \$6.10                 | \$71.61                | Total | \$8.53                | 0.7                  | 8.4                  |