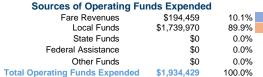

# **Service Supplied**

309,680 Annual Vehicle Revenue Miles (VRM) 26,387 Annual Vehicle Revenue Hours (VRH)

Local Funds \$0 State Funds \$0 Federal Assistance \$0 Other Funds \$0

**Sources of Capital Funds Expended** 

**Total Capital Funds Expended** \$0

Fare Revenues

Complete Effectiveness