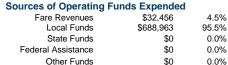

## **Financial Information**

**Total Operating Funds Expended** \$721,419

**Sources of Capital Funds Expended** Fare Revenues Local Funds \$0 State Funds \$0 Federal Assistance \$0 Other Funds \$0 **Total Capital Funds Expended** \$0