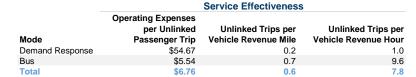

| 101,028                  | 162,037                         | 12,935                          |                                            |

#### **Performance Measures**

## Service Efficiency

| Mode            | Operating Expenses per<br>Vehicle Revenue Mile | Operating Expenses per<br>Vehicle Revenue Hour |
|-----------------|------------------------------------------------|------------------------------------------------|
| Demand Response | \$8.31                                         | \$52.29                                        |
| Bus             | \$3.75                                         | \$52.97                                        |
| Total           | \$4.22                                         | \$52.83                                        |





#### Notes:

<sup>a</sup>Demand Response - Taxi (DT) and non-dedicated fleets do not report fleet age data.