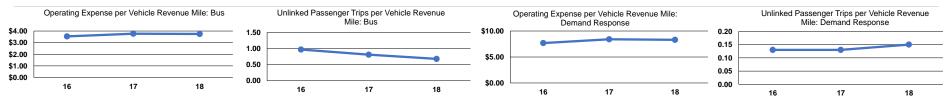

## **Modal Characteristics**

## Service Efficiency

| Mode            | Operating Expenses per<br>Vehicle Revenue Mile | Operating Expenses per<br>Vehicle Revenue Hour |
|-----------------|------------------------------------------------|------------------------------------------------|
| Demand Response | \$8.31                                         | \$52.29                                        |
| Bus             | \$3.75                                         | \$52.97                                        |
| Total           | \$4.22                                         | \$52.83                                        |