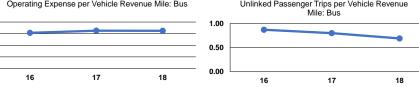

|                                                 | Service Efficiency                             |                                                |                                            | Service Effectiveness                              |                                              |                                            |  |  |
|-------------------------------------------------|------------------------------------------------|------------------------------------------------|--------------------------------------------|----------------------------------------------------|----------------------------------------------|--------------------------------------------|--|--|
| Mode                                            | Operating Expenses per<br>Vehicle Revenue Mile | Operating Expenses per<br>Vehicle Revenue Hour | Op<br>Mode                                 | erating Expenses<br>per Unlinked<br>Passenger Trip | Unlinked Trips per<br>Vehicle Revenue Mile   | Unlinked Trips per<br>Vehicle Revenue Hour |  |  |
| Demand Response - Taxi                          | \$5.63                                         | \$93.21                                        | Demand Response - Taxi                     | \$10.44                                            | 0.5                                          | 8.9                                        |  |  |
| Bus                                             | \$6.49                                         | \$78.98                                        | Bus                                        | \$9.36                                             | 0.7                                          | 8.4                                        |  |  |
| Total                                           | \$6.30                                         | \$81.36                                        | Total                                      | \$9.55                                             | 0.7                                          | 8.5                                        |  |  |
| Operating Expense per Vehicle Revenue Mile: Bus |                                                | ed Passenger Trips per Vehicle Revenue         | Operating Expense per Vehicle Revenue Mile |                                                    | Unlinked Passenger Trips per Vehicle Revenue |                                            |  |  |