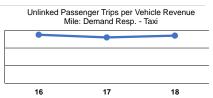

|                                                 | Service Efficiency                             |                                                |                                            | Service Effectiveness                              |                                              |                                            |  |  |
|-------------------------------------------------|------------------------------------------------|------------------------------------------------|--------------------------------------------|----------------------------------------------------|----------------------------------------------|--------------------------------------------|--|--|
| Mode                                            | Operating Expenses per<br>Vehicle Revenue Mile | Operating Expenses per<br>Vehicle Revenue Hour | Op<br>Mode                                 | erating Expenses<br>per Unlinked<br>Passenger Trip | Unlinked Trips per<br>Vehicle Revenue Mile   | Unlinked Trips per<br>Vehicle Revenue Hour |  |  |
| Demand Response - Taxi                          | \$5.63                                         | \$93.21                                        | Demand Response - Taxi                     | \$10.44                                            | 0.5                                          | 8.9                                        |  |  |
| Bus                                             | \$6.49                                         | \$78.98                                        | Bus                                        | \$9.36                                             | 0.7                                          | 8.4                                        |  |  |
| Total                                           | \$6.30                                         | \$81.36                                        | Total                                      | \$9.55                                             | 0.7                                          | 8.5                                        |  |  |
| Operating Expense per Vehicle Revenue Mile: Bus |                                                | ed Passenger Trips per Vehicle Revenue         | Operating Expense per Vehicle Revenue Mile |                                                    | Unlinked Passenger Trips per Vehicle Revenue |                                            |  |  |