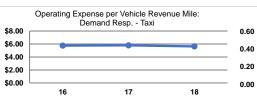

|                                                 | Service Efficiency                             |                                                |                                            | Service Effectiveness                              |                                              |                                            |  |  |
|-------------------------------------------------|------------------------------------------------|------------------------------------------------|--------------------------------------------|----------------------------------------------------|----------------------------------------------|--------------------------------------------|--|--|
| Mode                                            | Operating Expenses per<br>Vehicle Revenue Mile | Operating Expenses per<br>Vehicle Revenue Hour | Op<br>Mode                                 | erating Expenses<br>per Unlinked<br>Passenger Trip | Unlinked Trips per<br>Vehicle Revenue Mile   | Unlinked Trips per<br>Vehicle Revenue Hour |  |  |
| Demand Response - Taxi                          | \$5.63                                         | \$93.21                                        | Demand Response - Taxi                     | \$10.44                                            | 0.5                                          | 8.9                                        |  |  |
| Bus                                             | \$6.49                                         | \$78.98                                        | Bus                                        | \$9.36                                             | 0.7                                          | 8.4                                        |  |  |
| Total                                           | \$6.30                                         | \$81.36                                        | Total                                      | \$9.55                                             | 0.7                                          | 8.5                                        |  |  |
| Operating Expense per Vehicle Revenue Mile: Bus |                                                | ed Passenger Trips per Vehicle Revenue         | Operating Expense per Vehicle Revenue Mile |                                                    | Unlinked Passenger Trips per Vehicle Revenue |                                            |  |  |

## Notes:

\$8.00

\$6.00

\$4.00

\$2.00

\$0.00

<sup>a</sup>Demand Response - Taxi (DT) and non-dedicated fleets do not report fleet age data.