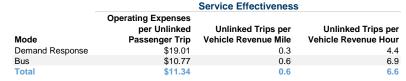

### **Performance Measures**

### Service Efficiency

| Mode            | Operating Expenses per<br>Vehicle Revenue Mile | Operating Expenses per<br>Vehicle Revenue Hour |
|-----------------|------------------------------------------------|------------------------------------------------|
| Demand Response | \$5.35                                         | \$84.42                                        |
| Bus             | \$6.74                                         | \$74.16                                        |
| Total           | \$6.55                                         | \$75.22                                        |