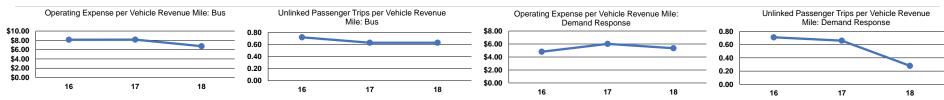

tal           | 2        | 5              | \$984,963 | \$46,364 | \$0     | 86,872         | 150,463        | 13,095         |                       |

### **Performance Measures**

### Service Efficiency

| Mode            | Operating Expenses per<br>Vehicle Revenue Mile | Operating Expenses per<br>Vehicle Revenue Hour |
|-----------------|------------------------------------------------|------------------------------------------------|
| Demand Response | \$5.35                                         | \$84.42                                        |
| Bus             | \$6.74                                         | \$74.16                                        |
| Total           | \$6.55                                         | \$75.22                                        |





#### Notes:

<sup>&</sup>lt;sup>a</sup>Demand Response - Taxi (DT) and non-dedicated fleets do not report fleet age data.