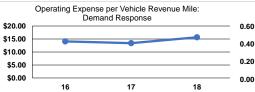

### **Performance Measures**

|                 | Service Ef                                     | ficiency                                       | Service Effectiveness |                                                      |                                            |                                            |  |
|-----------------|------------------------------------------------|------------------------------------------------|-----------------------|------------------------------------------------------|--------------------------------------------|--------------------------------------------|--|
| Mode            | Operating Expenses per<br>Vehicle Revenue Mile | Operating Expenses per<br>Vehicle Revenue Hour | Mode                  | Operating Expenses<br>per Unlinked<br>Passenger Trip | Unlinked Trips per<br>Vehicle Revenue Mile | Unlinked Trips per<br>Vehicle Revenue Hour |  |
| Demand Response | \$15.66                                        | \$150.88                                       | Demand Response       | \$49.79                                              | 0.3                                        | 3.0                                        |  |
| Bus             | \$8.47                                         | \$88.32                                        | Bus                   | \$8.14                                               | 1.0                                        | 10.8                                       |  |
| Total           | \$11.31                                        | \$114.24                                       | Total                 | \$15.01                                              | 0.8                                        | 7.6                                        |  |
|                 | φ11.31                                         |                                                | Total                 | \$15.01                                              | 0.0                                        |                                            |  |