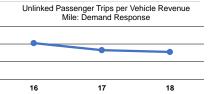

### **Performance Measures**

|                 | Service Ef                                     | ficiency                                       | Service Effectiveness |                                                      |                                            |                                            |  |
|-----------------|------------------------------------------------|------------------------------------------------|-----------------------|------------------------------------------------------|--------------------------------------------|--------------------------------------------|--|
| Mode            | Operating Expenses per<br>Vehicle Revenue Mile | Operating Expenses per<br>Vehicle Revenue Hour | Mode                  | Operating Expenses<br>per Unlinked<br>Passenger Trip | Unlinked Trips per<br>Vehicle Revenue Mile | Unlinked Trips per<br>Vehicle Revenue Hour |  |
| Demand Response | \$15.66                                        | \$150.88                                       | Demand Response       | \$49.79                                              | 0.3                                        | 3.0                                        |  |
| Bus             | \$8.47                                         | \$88.32                                        | Bus                   | \$8.14                                               | 1.0                                        | 10.8                                       |  |
| Total           | \$11.31                                        | \$114.24                                       | Total                 | \$15.01                                              | 0.8                                        | 7.6                                        |  |
|                 | φ11.31                                         |                                                | Total                 | \$15.01                                              | 0.0                                        |                                            |  |