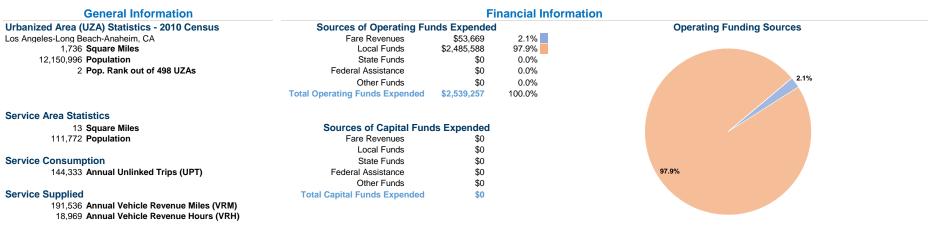

## **Modal Characteristics**

|                 |                      | Vehicles Operated<br>at Maximum Service |                       |                  |                             |                          |                                 |                                 |                                            |
|-----------------|----------------------|-----------------------------------------|-----------------------|------------------|-----------------------------|--------------------------|---------------------------------|---------------------------------|--------------------------------------------|
| Mode            | Directly<br>Operated | Purchased<br>Transportation             | Operating<br>Expenses | Fare<br>Revenues | Uses of<br>Capital<br>Funds | Annual<br>Unlinked Trips | Annual Vehicle<br>Revenue Miles | Annual Vehicle<br>Revenue Hours | Average Fleet Age<br>in Years <sup>a</sup> |
| Demand Response | 10                   | -                                       | \$1,185,637           | \$10,293         | \$0                         | 23,814                   | 75,729                          | 7,858                           | 4.1                                        |
| Bus             | -                    | 6                                       | \$981,370             | \$43,376         | \$0                         | 120,519                  | 115,807                         | 11,111                          | 10.0                                       |
| Total           | 10                   | 6                                       | \$2,167,007           | \$53,669         | \$0                         | 144,333                  | 191,536                         | 18,969                          |                                            |