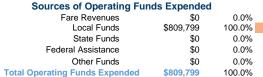

## **Financial Information**

## Vehicles Operated at Maximum Service

|       | Directly | Purchased      | Operating | Fare     | Capital | Annual         | Annual Vehicle | Annual Vehicle | Average Fleet Age     |
|-------|----------|----------------|-----------|----------|---------|----------------|----------------|----------------|-----------------------|
| Mode  | Operated | Transportation | Expenses  | Revenues | Funds   | Unlinked Trips | Revenue Miles  | Revenue Hours  | in Years <sup>a</sup> |
| Bus   | 2        | -              | \$809,799 | \$0      | \$0     | 164,181        | 81,471         | 6,759          | 14.5                  |
| Total | 2        | -              | \$809,799 | \$0      | \$0     | 164,181        | 81,471         | 6,759          |                       |