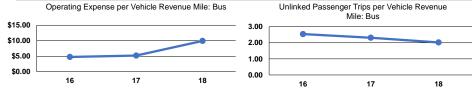

#### **Performance Measures**

# Service Efficiency Service Effectiveness

Heas of

|       | O                      | O                      |       | Operating Expenses | Harriet at Trian and | Harrist and Talance  |
|-------|------------------------|------------------------|-------|--------------------|----------------------|----------------------|
|       | Operating Expenses per | Operating Expenses per |       | per Unlinked       | Unlinked Trips per   | Unlinked Trips per   |
| Mode  | Vehicle Revenue Mile   | Vehicle Revenue Hour   | Mode  | Passenger Trip     | Vehicle Revenue Mile | Vehicle Revenue Hour |
| Bus   | \$9.94                 | \$119.81               | Bus   | \$4.93             | 2.0                  | 24.3                 |
| Total | \$9.94                 | \$119.81               | Total | \$4.93             | 2.0                  | 24.3                 |
|       |                        |                        |       |                    |                      |                      |