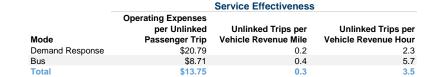

### **Performance Measures**

### Service Efficiency

| Mode            | Operating Expenses per<br>Vehicle Revenue Mile | Operating Expenses per<br>Vehicle Revenue Hour |
|-----------------|------------------------------------------------|------------------------------------------------|
| Demand Response | \$4.62                                         | \$47.19                                        |
| Bus             | \$3.57                                         | \$49.37                                        |
| Total           | \$4.16                                         | \$47.97                                        |