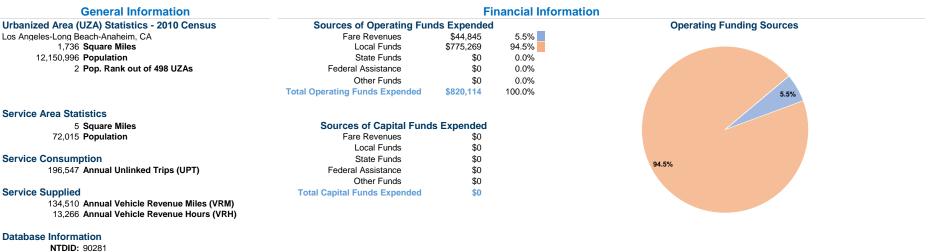

## **Operation Characteristics**

|              |                      | operated<br>um Service      |                        |                             |                             |                          |                                 |                                 |                                            |
|--------------|----------------------|-----------------------------|------------------------|-----------------------------|-----------------------------|--------------------------|---------------------------------|---------------------------------|--------------------------------------------|
| Mode         | Directly<br>Operated | Purchased<br>Transportation | Operating<br>Expenses  | Fare<br>Revenues            | Uses of<br>Capital<br>Funds | Annual<br>Unlinked Trips | Annual Vehicle<br>Revenue Miles | Annual Vehicle<br>Revenue Hours | Average Fleet Age<br>in Years <sup>a</sup> |
| Bus<br>Total | -                    | 4                           | \$723,416<br>\$723,416 | \$44,845<br><b>\$44,845</b> | \$0<br><b>\$0</b>           | 196,547<br>196,547       | 134,510<br><mark>134,510</mark> | 13,266<br><b>13,266</b>         | 4.6                                        |