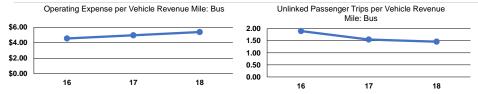

## **Performance Measures**

|       | Service Ef             | ficiency               |       | Service Effectiveness |                      |                      |  |
|-------|------------------------|------------------------|-------|-----------------------|----------------------|----------------------|--|
|       |                        |                        |       | Operating Expenses    |                      |                      |  |
|       | Operating Expenses per | Operating Expenses per |       | per Unlinked          | Unlinked Trips per   | Unlinked Trips per   |  |
| Mode  | Vehicle Revenue Mile   | Vehicle Revenue Hour   | Mode  | Passenger Trip        | Vehicle Revenue Mile | Vehicle Revenue Hour |  |
| Bus   | \$5.38                 | \$54.53                | Bus   | \$3.68                | 1.5                  | 14.8                 |  |
| Total | \$5.38                 | \$54.53                | Total | \$3.68                | 1.5                  | 14.8                 |  |