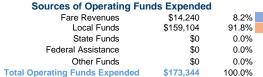

## **Financial Information**

## Vehicles Operated at Maximum Service

\$2.28

\$2.28

|                        |          |                |           |          | Uses of |                |                |                |                       |
|------------------------|----------|----------------|-----------|----------|---------|----------------|----------------|----------------|-----------------------|
|                        | Directly | Purchased      | Operating | Fare     | Capital | Annual         | Annual Vehicle | Annual Vehicle | Average Fleet Age     |
| Mode                   | Operated | Transportation | Expenses  | Revenues | Funds   | Unlinked Trips | Revenue Miles  | Revenue Hours  | in Years <sup>a</sup> |
| Demand Response - Taxi | -        | 8              | \$122,091 | \$14,240 | \$0     | 5,287          | 53,514         | 2,866          | 0.0                   |
| Total                  | _        | 8              | \$122.091 | \$14.240 | \$0     | 5.287          | 53.514         | 2.866          |                       |