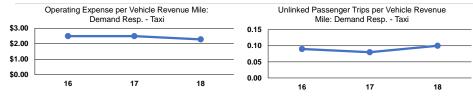

#### **Performance Measures**

Demand Response - Taxi

# Operating Expenses per Vehicle Revenue Mile Service Efficiency Operating Expenses per Vehicle Revenue Hour

| Оро                    | erating Expenses per Unlinked | Unlinked Trips per   | Unlinked Trips per   |  |  |
|------------------------|-------------------------------|----------------------|----------------------|--|--|
| Mode                   | Passenger Trip                | Vehicle Revenue Mile | Vehicle Revenue Hour |  |  |
| Demand Response - Taxi | \$23.09                       | 0.1                  | 1.8                  |  |  |
| Total                  | \$23.09                       | 0.1                  | 1.8                  |  |  |

Service Effectiveness