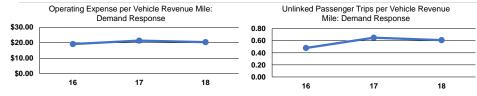

#### **Performance Measures**

#### Service Efficiency Service Effectiveness **Operating Expenses** Operating Expenses per **Unlinked Trips per** Operating Expenses per per Unlinked Unlinked Trips per Vehicle Revenue Mile Vehicle Revenue Hour Mode Passenger Trip Vehicle Revenue Mile Vehicle Revenue Hour Mode \$142.77 Demand Response \$33.39 0.6 Demand Response \$20.38 4.3 \$20.38 \$142.77 \$33.39 0.6 4.3 **Total** Total