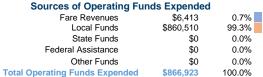

#### **Financial Information**

# Vehicles Operated at Maximum Service

|                 | Directly | Purchased      | Operating | Fare     | Capital | Annual         | Annual Vehicle | Annual Vehicle | Average Fleet Age     |
|-----------------|----------|----------------|-----------|----------|---------|----------------|----------------|----------------|-----------------------|
| Mode            | Operated | Transportation | Expenses  | Revenues | Funds   | Unlinked Trips | Revenue Miles  | Revenue Hours  | in Years <sup>a</sup> |
| Demand Response | 4        | -              | \$866,923 | \$6,413  | \$0     | 25,963         | 42,535         | 6,072          | 4.2                   |
| Total           | 4        | -              | \$866,923 | \$6,413  | \$0     | 25,963         | 42,535         | 6,072          |                       |