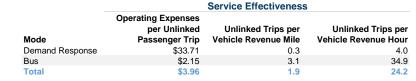

### **Performance Measures**

## Service Efficiency

Operating Expenses per Operating Expenses per Mode Vehicle Revenue Mile Vehicle Revenue Hour \$8.43 \$134.80 Demand Response \$6.57 \$75.05 Bus Total \$7.36