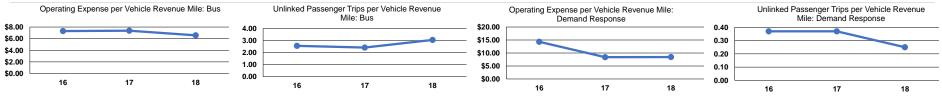

## **Operation Characteristics**

## **Vehicles Operated** at Maximum Service

| Mode            | Directly<br>Operated | Purchased<br>Transportation | Operating<br>Expenses | Fare<br>Revenues | Uses of<br>Capital<br>Funds | Annual<br>Unlinked Trips | Annual Vehicle<br>Revenue Miles | Annual Vehicle<br>Revenue Hours | Average Fleet Age<br>in Years <sup>a</sup> |
|-----------------|----------------------|-----------------------------|-----------------------|------------------|-----------------------------|--------------------------|---------------------------------|---------------------------------|--------------------------------------------|
| Demand Response | -                    | 4                           | \$200,718             | \$5,955          | \$0                         | 5,955                    | 23,820                          | 1,489                           | 6.3                                        |
| Bus             | -                    | 1                           | \$211,037             | \$0              | \$0                         | 98,112                   | 32,140                          | 2,812                           | 11.0                                       |
| Total           | -                    | 5                           | \$411,755             | \$5,955          | \$0                         | 104,067                  | 55,960                          | 4,301                           |                                            |