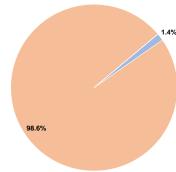

## Urbanized Area (UZA) Statistics - 2010 Census

Los Angeles-Long Beach-Anaheim, CA 1,736 Square Miles

> 12,150,996 Population 2 Pop. Rank out of 498 UZAs

\$417,380

100.0%

Fare Revenues \$5,955 1.4% Local Funds \$411,425 98.6% State Funds \$0 0.0% Federal Assistance \$0 0.0% Other Funds \$0 0.0%