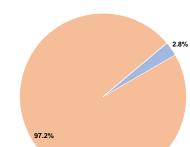

### Urbanized Area (UZA) Statistics - 2010 Census

Los Angeles-Long Beach-Anaheim, CA 1,736 **Square Miles** 

12,150,996 Population

2 Pop. Rank out of 498 UZAs

100.0%

Total Operating Funds Expended \$817,427

Fare Revenues Local Funds

Federal Assistance

**Total Capital Funds Expended** 

State Funds

Other Funds

**Sources of Capital Funds Expended** 