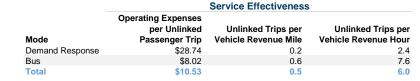

#### **Performance Measures**

### Service Efficiency

| Mode            | Operating Expenses per<br>Vehicle Revenue Mile | Operating Expenses per<br>Vehicle Revenue Hour |
|-----------------|------------------------------------------------|------------------------------------------------|
| Demand Response | \$6.29                                         | \$68.49                                        |
| Bus             | \$4.69                                         | \$60.54                                        |
| Total           | \$5.12                                         | \$62.96                                        |