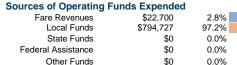

### Urbanized Area (UZA) Statistics - 2010 Census

Los Angeles-Long Beach-Anaheim, CA 1,736 **Square Miles** 

12,150,996 Population

2 Pop. Rank out of 498 UZAs

100.0%

Total Operating Funds Expended \$817,427

Fare Revenues Local Funds

Federal Assistance

**Total Capital Funds Expended** 

State Funds

Other Funds

**Sources of Capital Funds Expended** 