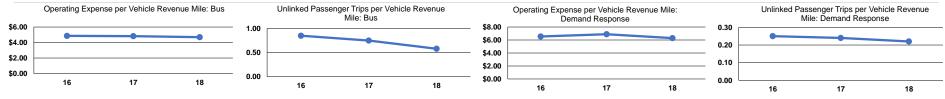

#### **Performance Measures**

### Service Efficiency

| Mode            | Operating Expenses per<br>Vehicle Revenue Mile | Operating Expenses per<br>Vehicle Revenue Hour |
|-----------------|------------------------------------------------|------------------------------------------------|
| Demand Response | \$6.29                                         | \$68.49                                        |
| Bus             | \$4.69                                         | \$60.54                                        |
| Total           | \$5.12                                         | \$62.96                                        |