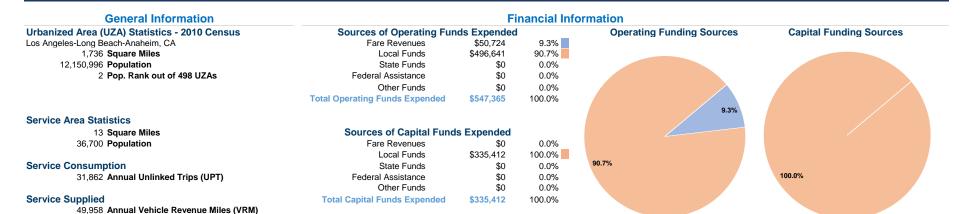

# Operation Characteristics Vehicles Operated at Maximum Service

3,442 Annual Vehicle Revenue Hours (VRH)

Uses of Directly Purchased Operating Fare Capital Annual Vehicle **Annual Vehicle** Annual Average Fleet Age Operated Expenses **Unlinked Trips** Transportation Revenues Funds **Revenue Miles Revenue Hours** in Yearsa Mode **Demand Response** \$162,632 \$11,005 \$335,412 12,997 11,277 1,091 0.0 Demand Response - Taxi 21 38,681 2,351 \$366,674 \$39,719 \$0 18,865 0.0 49,958 3,442 28 \$529,306 \$50,724 \$335,412 31,862