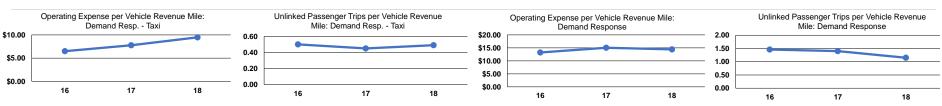

#### Service Efficiency Service Effectiveness **Operating Expenses** Operating Expenses per per Unlinked Unlinked Trips per Unlinked Trips per Operating Expenses per Vehicle Revenue Mile Vehicle Revenue Hour Passenger Trip Vehicle Revenue Mile Vehicle Revenue Hour Mode Mode \$14.42 \$149.07 \$12.51 Demand Response Demand Response 1.2 11.9 \$19.44 Demand Response - Taxi \$9.48 \$155.97 Demand Response - Taxi 0.5 8.0 \$10.60 \$16.61 **Total** 9.3