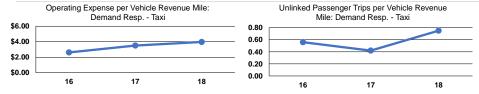

#### **Performance Measures**

# Operating Expenses per Vehicle Revenue Mile Demand Response - Taxi \$3.97 Total \$3.97 Operating Expenses per Vehicle Revenue Hour \$65.69

|                                      | Service Effectiveness                                         |                                                   |                                            |  |  |  |
|--------------------------------------|---------------------------------------------------------------|---------------------------------------------------|--------------------------------------------|--|--|--|
| Op<br>Mode<br>Demand Response - Taxi | perating Expenses<br>per Unlinked<br>Passenger Trip<br>\$5,30 | Unlinked Trips per<br>Vehicle Revenue Mile<br>0.7 | Unlinked Trips per<br>Vehicle Revenue Hour |  |  |  |
| Total                                | \$5.30                                                        | 0.7                                               | 12.4                                       |  |  |  |