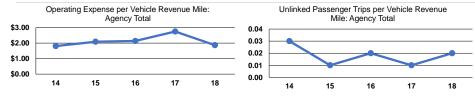

# Service Efficiency

| Mode            | Operating Expenses per<br>Vehicle Revenue Mile | Operating Expenses per<br>Vehicle Revenue Hour |
|-----------------|------------------------------------------------|------------------------------------------------|
| Demand Response | \$1.25                                         | \$62.38                                        |
| Bus             | \$2.04                                         | \$78.91                                        |
| Total           | \$1.87                                         | \$75.99                                        |

#### Service Effectiveness

|                 | OCI VICE ENCOLIVENCIS              |                      |                      |  |  |
|-----------------|------------------------------------|----------------------|----------------------|--|--|
|                 | Operating Expenses<br>per Unlinked | Unlinked Trips per   | Unlinked Trips per   |  |  |
| Mode            | Passenger Trip                     | Vehicle Revenue Mile | Vehicle Revenue Hour |  |  |
| Demand Response | \$178.96                           | 0.0                  | 0.3                  |  |  |
| Bus             | \$92.63                            | 0.0                  | 0.9                  |  |  |
| Total           | \$99.60                            | 0.0                  | 0.8                  |  |  |