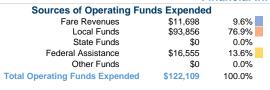

# Susanville Indian Rancheria

2018 Annual Agency Profile

# **General Information**

# Federally Recognized Tribal Statistical Areas

Susanville Indian Rancheria and Off-Reservation Trust Land, CA

# **Service Consumption**

1,226 Annual Unlinked Trips (UPT)

# **Service Supplied**

65,207 Annual Vehicle Revenue Miles (VRM) 1,607 Annual Vehicle Revenue Hours (VRH)

# **Database Information**

NTDID: 99256 Reporter Type: Tribal Reporter

# **Financial Information**



# Sources of Capital Funds Expended

| Sources of Capital Fullus Expended |          |        |  |  |  |
|------------------------------------|----------|--------|--|--|--|
| Fare Revenues                      | \$0      | 0.0%   |  |  |  |
| Local Funds                        | \$4,679  | 10.0%  |  |  |  |
| State Funds                        | \$0      | 0.0%   |  |  |  |
| Federal Assistance                 | \$42,105 | 90.0%  |  |  |  |
| Other Funds                        | \$0      | 0.0%   |  |  |  |
| Total Capital Funds Expended       | \$46,784 | 100.0% |  |  |  |





# **Modal Characteristics**

# **Operation Characteristics**

# Vehicles Operated at Maximum Service

| Mode            | Directly<br>Operated | Purchased<br>Transportation | Operating<br>Expenses | Fare<br>Reven