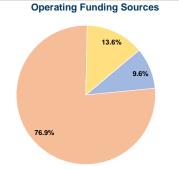

UPT)

# **Service Supplied**

65,207 Annual Vehicle Revenue Miles (VRM) 1,607 Annual Vehicle Revenue Hours (VRH)

# **Database Information**

NTDID: 99256 Reporter Type: Tribal Reporter

# **Financial Information**



# Sources of Capital Funds Expended

| Sources of Capital Fullus Expended |          |        |  |  |  |
|------------------------------------|----------|--------|--|--|--|
| Fare Revenues                      | \$0      | 0.0%   |  |  |  |
| Local Funds                        | \$4,679  | 10.0%  |  |  |  |
| State Funds                        | \$0      | 0.0%   |  |  |  |
| Federal Assistance                 | \$42,105 | 90.0%  |  |  |  |
| Other Funds                        | \$0      | 0.0%   |  |  |  |
| Total Capital Funds Expended       | \$46,784 | 100.0% |  |  |  |





# **Modal Characteristics**

# **Operation Characteristics**

# Vehicles Operated at Maximum Service

| Mode            | Directly<br>Operated | Purchased<br>Transportation | Operating<br>Expenses | Fare<br>Revenues | Uses of<br>Capital<br>Funds | Annual<br>Unlinked Trips | Annual Vehicle<br>Revenue Miles | Annual Vehicle<br>Revenue Hours | Average Fleet Age<br>in Years <sup>a</sup> |
|-----------------|----------------------|-----------------------------|-----------------------|------------------|-----------------------------|--------------------------|---------------------------------|---------------------------------|--------------------------------------------|
| Demand Response | 1                    | -                           | \$17,717              | \$1,162          | \$46,7