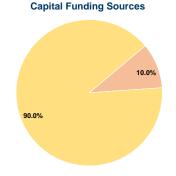

# Sources of Capital Funds Expended

| Sources of Capital Fullus Expended |          |        |  |  |  |
|------------------------------------|----------|--------|--|--|--|
| Fare Revenues                      | \$0      | 0.0%   |  |  |  |
| Local Funds                        | \$4,679  | 10.0%  |  |  |  |
| State Funds                        | \$0      | 0.0%   |  |  |  |
| Federal Assistance                 | \$42,105 | 90.0%  |  |  |  |
| Other Funds                        | \$0      | 0.0%   |  |  |  |
| Total Capital Funds Expended       | \$46,784 | 100.0% |  |  |  |