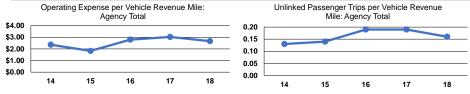

### **Performance Measures**

# Service Efficiency Service Effectiveness Operating Expenses

Operating Expenses per Operating Expenses per per Unlinked Unlinked Trips per Unlinked Trips per Mode Vehicle Revenue Mile Vehicle Revenue Hour Mode Passenger Trip Vehicle Revenue Mile Vehicle Revenue Hour \$17.08 0.2 Bus \$2.67 \$51.97 Bus 3.0 0.2 \$2.67 \$51.97 \$17.08 3.0 **Total** Total