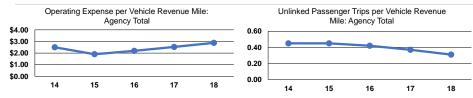

### Service Efficiency

| per Operating Expenses per | Operating Expenses per |
|----------------------------|------------------------|
| Mile Vehicle Revenue Hour  | Vehicle Revenue Mile   |
| 2.88 \$58.56               | \$2.88                 |
| 2.88 \$58.56               | \$2.88                 |

### Service Effectiveness

| Operating Expenses             |                                            |                                            |
|--------------------------------|--------------------------------------------|--------------------------------------------|
| per Unlinked<br>Passenger Trip | Unlinked Trips per<br>Vehicle Revenue Mile | Unlinked Trips per<br>Vehicle Revenue Hour |
| \$9.37                         | 0.3                                        | 6.2                                        |
| \$9.37                         | 0.3                                        | 6.2                                        |