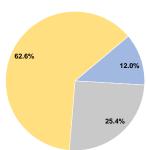

# **Sources of Operating Funds Expended**

Fare Revenues \$14,878 12.0% Local Funds \$0 0.0% State Funds \$31,375 25.4% Federal Assistance \$77,316 62.6% Other Funds \$0 0.0% **Total Operating Funds Expended** \$123,569 100.0%