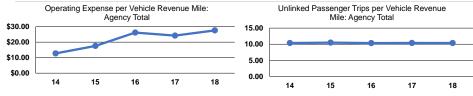

## Service Efficiency

|           |                        |                        |           | Operating Expenses |                      |                      |
|-----------|------------------------|------------------------|-----------|--------------------|----------------------|----------------------|
|           | Operating Expenses per | Operating Expenses per |           | per Unlinked       | Unlinked Trips per   | Unlinked Trips per   |
| Mode      | Vehicle Revenue Mile   | Vehicle Revenue Hour   | Mode      | Passenger Trip     | Vehicle Revenue Mile | Vehicle Revenue Hour |
| Ferryboat | \$27.60                | \$162.65               | Ferryboat | \$2.66             | 10.4                 | 61.1                 |
| Total     | \$27.60                | \$162.65               | Total     | \$2.66             | 10.4                 | 61.1                 |
|           |                        |                        |           |                    |                      |                      |