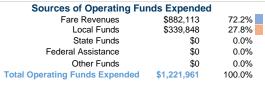

# **Financial Information**

| Sources of Capital Fullus Expellued |           |        |  |  |  |  |
|-------------------------------------|-----------|--------|--|--|--|--|
| Fare Revenues                       | \$0       | 0.0%   |  |  |  |  |
| Local Funds                         | \$389,319 | 39.2%  |  |  |  |  |
| State Funds                         | \$0       | 0.0%   |  |  |  |  |
| Federal Assistance                  | \$605,000 | 60.8%  |  |  |  |  |
| Other Funds                         | \$0       | 0.0%   |  |  |  |  |
| <b>Total Capital Funds Expended</b> | \$994,319 | 100.0% |  |  |  |  |