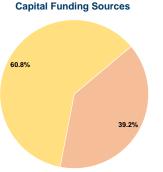

# **Financial Information**

| Sources of Capital Fullus Expellued |           |        |  |  |  |  |
|-------------------------------------|-----------|--------|--|--|--|--|
| Fare Revenues                       | \$0       | 0.0%   |  |  |  |  |
| Local Funds                         | \$389,319 | 39.2%  |  |  |  |  |
| State Funds                         | \$0       | 0.0%   |  |  |  |  |
| Federal Assistance                  | \$605,000 | 60.8%  |  |  |  |  |
| Other Funds                         | \$0       | 0.0%   |  |  |  |  |
| <b>Total Capital Funds Expended</b> | \$994,319 | 100.0% |  |  |  |  |