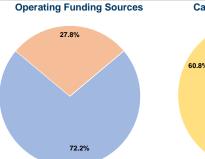

# **Financial Information**

| Sources of Capital Fullus Expellued |           |        |  |  |  |  |
|-------------------------------------|-----------|--------|--|--|--|--|
| Fare Revenues                       | \$0       | 0.0%   |  |  |  |  |
| Local Funds                         | \$389,319 | 39.2%  |  |  |  |  |
| State Funds                         | \$0       | 0.0%   |  |  |  |  |
| Federal Assistance                  | \$605,000 | 60.8%  |  |  |  |  |
| Other Funds                         | \$0       | 0.0%   |  |  |  |  |
| <b>Total Capital Funds Expended</b> | \$994,319 | 100.0% |  |  |  |  |