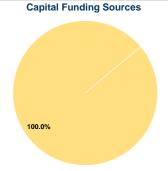

#### Sources of Capital Funds Expended

| Fare Revenues                | \$0       | 0.0%   |  |
|------------------------------|-----------|--------|--|
| Local Funds                  | \$0       | 0.0%   |  |
| State Funds                  | \$0       | 0.0%   |  |
| Federal Assistance           | \$110,797 | 100.0% |  |
| Other Funds                  | \$0       | 0.0%   |  |
| Total Capital Funds Expended | \$110,797 | 100.0% |  |
|                              |           |        |  |