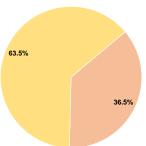

## **Financial Information**

Sources of Operating Funds Expended
Fare Revenues \$0

0.0% Local Funds \$131,253 36.5% State Funds \$0 0.0% Federal Assistance \$228,412 63.5% Other Funds \$0 0.0% **Total Operating Funds Expended** \$359,665 100.0%