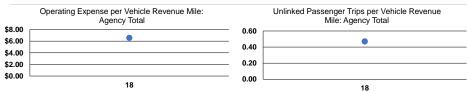

#### **Performance Measures**

Service Efficiency Service Effectiveness

|       |                        |                        |       | Operating Expenses |                      |                      |
|-------|------------------------|------------------------|-------|--------------------|----------------------|----------------------|
|       | Operating Expenses per | Operating Expenses per |       | per Unlinked       | Unlinked Trips per   | Unlinked Trips per   |
| Mode  | Vehicle Revenue Mile   | Vehicle Revenue Hour   | Mode  | Passenger Trip     | Vehicle Revenue Mile | Vehicle Revenue Hour |
| Bus   | \$6.57                 | \$94.08                | Bus   | \$14.02            | 0.5                  | 6.7                  |
| Total | \$6.57                 | \$94.08                | Total | \$14.02            | 0.5                  | 6.7                  |
|       |                        |                        |       |                    |                      |                      |