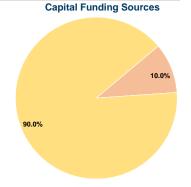

## **Sources of Capital Funds Expended**

0.0% Fare Revenues Local Funds \$23,452 10.0% State Funds \$0 0.0% Federal Assistance \$211,076 90.0% Other Funds \$0 0.0% **Total Capital Funds Expended** \$234,528 100.0%