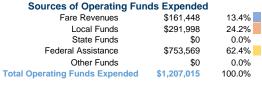

**Operating Funding Sources** 

## Summary of Operating Expenses (OE)

\$1,207,015 Total Operating Expenses