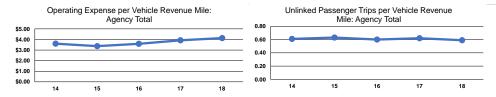

## Service Efficiency

|                 | Operating Expenses per | Operating Expenses per<br>Vehicle Revenue Hour |  |
|-----------------|------------------------|------------------------------------------------|--|
| Mode            | Vehicle Revenue Mile   |                                                |  |
| Demand Response | \$3.48                 | \$59.40                                        |  |
| Bus             | \$4.40                 | \$66.88                                        |  |
| Total           | \$4.13                 | \$64.91                                        |  |

#### Convince Effectiveness

|                 | Service Effectiveness                                |                                            |                                            |  |  |  |
|-----------------|------------------------------------------------------|--------------------------------------------|--------------------------------------------|--|--|--|
| Mode            | Operating Expenses<br>per Unlinked<br>Passenger Trip | Unlinked Trips per<br>Vehicle Revenue Mile | Unlinked Trips per<br>Vehicle Revenue Hour |  |  |  |
| Demand Response | \$25.42                                              | 0.1                                        | 2.3                                        |  |  |  |
| Bus             | \$5.74                                               | 0.8                                        | 11.7                                       |  |  |  |
| Total           | \$7.06                                               | 0.6                                        | 9.2                                        |  |  |  |