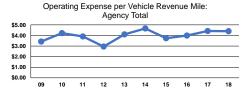

#### Service Efficiency

|                 | Operating Expenses per | Operating Expenses per<br>Vehicle Revenue Hour |  |
|-----------------|------------------------|------------------------------------------------|--|
| Mode            | Vehicle Revenue Mile   |                                                |  |
| Demand Response | \$6.19                 | \$33.74                                        |  |
| Bus             | \$3.98                 | \$40.43                                        |  |
| Total           | \$4.40                 | \$38.41                                        |  |