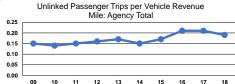

|                 | Service Effectiveness                                |                                            |                                            |  |  |  |
|-----------------|------------------------------------------------------|--------------------------------------------|--------------------------------------------|--|--|--|
| Mode            | Operating Expenses<br>per Unlinked<br>Passenger Trip | Unlinked Trips per<br>Vehicle Revenue Mile | Unlinked Trips per<br>Vehicle Revenue Hour |  |  |  |
| Demand Response | \$23.24                                              | 0.3                                        | 1.5                                        |  |  |  |
| Bus             | \$22.40                                              | 0.2                                        | 1.8                                        |  |  |  |
| Total           | \$22.62                                              | 0.2                                        | 1.7                                        |  |  |  |