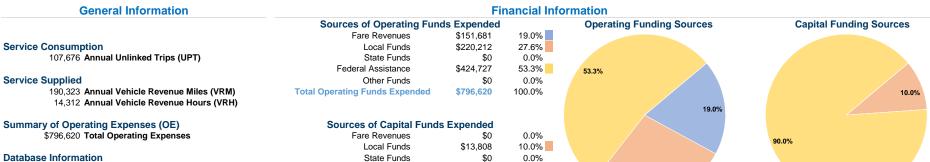

## **Modal Characteristics**

\$124,266

\$138,074

\$0

90.0%

0.0%

100.0%

Federal Assistance

**Total Capital Funds Expended** 

Other Funds

# **Operation Characteristics**

NTDID: 9R01-91075

Reporter Type: Rural General Public Transit

### **Vehicles Operated** at Maximum Service

|       | Directly | Purchased      | Operating | Fare      | Uses of Capital             | Annual Vehicle | Annual Vehicle |
|-------|----------|----------------|-----------|-----------|-----------------------------|----------------|----------------|
| Mode  | Operated | Transportation | Expenses  | Revenues  | Funds Annual Unlinked Trips | Revenue Miles  | Revenue Hours  |
| Bus   | 5        | -              | \$796,620 | \$151,681 | \$138,074 107,676           | 190,323        | 14,312         |
| Total | 5        | -              | \$796,620 | \$151,681 | \$138,074 107,676           | 190,323        | 14,312         |

27.6%