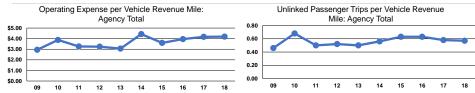

### Service Efficiency

| Operating Expenses per | Operating Expenses per |
|------------------------|------------------------|
| Vehicle Revenue Mile   | Vehicle Revenue Hour   |
| \$4.19                 | \$55.66                |
| \$4.19                 | \$55.66                |
|                        |                        |

|       | Service Effectiveness                                |                                            |                                            |  |  |  |
|-------|------------------------------------------------------|--------------------------------------------|--------------------------------------------|--|--|--|
| Mode  | Operating Expenses<br>per Unlinked<br>Passenger Trip | Unlinked Trips per<br>Vehicle Revenue Mile | Unlinked Trips per<br>Vehicle Revenue Hour |  |  |  |
| Bus   | \$7.40                                               | 0.6                                        | 7.5                                        |  |  |  |
| Total | \$7.40                                               | 0.6                                        | 7.5                                        |  |  |  |