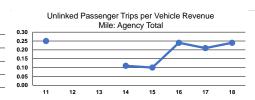

**Total** 

Demand Response

Service Effectiveness

Unlinked Trips per

0.2

0.3

0.2

Vehicle Revenue Mile