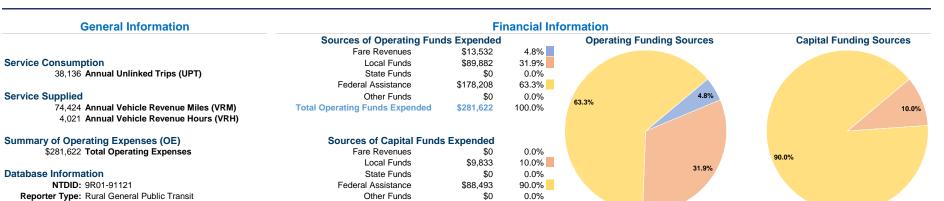

# Vehicles Operated at Maximum Service

|       | Directly | Purchased      | Operating | Fare     | Uses of Capital             | Annual Vehicle | <b>Annual Vehicle</b> |
|-------|----------|----------------|-----------|----------|-----------------------------|----------------|-----------------------|
| Mode  | Operated | Transportation | Expenses  | Revenues | Funds Annual Unlinked Trips | Revenue Miles  | Revenue Hours         |
| Bus   | -        | 3              | \$281,622 | \$13,532 | \$98,326 38,136             | 74,424         | 4,021                 |
| Total | -        | 3              | \$281,622 | \$13,532 | \$98,326 38,136             | 74,424         | 4,021                 |