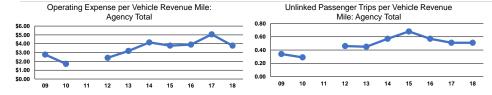

# Service Efficiency

| Mode  | Operating Expenses per<br>Vehicle Revenue Mile | Operating Expenses per<br>Vehicle Revenue Hour |
|-------|------------------------------------------------|------------------------------------------------|
| Bus   | \$3.78                                         | \$70.04                                        |
| Total | \$3.78                                         | <b>\$70.04</b>                                 |

|       |                                                      | Service Effectiveness                      |                                            |  |  |  |  |
|-------|------------------------------------------------------|--------------------------------------------|--------------------------------------------|--|--|--|--|
| Mode  | Operating Expenses<br>per Unlinked<br>Passenger Trip | Unlinked Trips per<br>Vehicle Revenue Mile | Unlinked Trips per<br>Vehicle Revenue Hour |  |  |  |  |
| Bus   | \$7.38                                               | 0.5                                        | 9.5                                        |  |  |  |  |
| Total | \$7.38                                               | 0.5                                        | 9.5                                        |  |  |  |  |