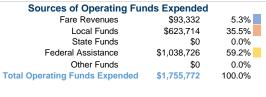

## **Summary of Operating Expenses (OE)**

\$1,755,772 Total Operating Expenses

## **Financial Information**

0.0% Fare Revenues Local Funds \$47,401 10.0% State Funds \$0 0.0% Federal Assistance \$426,608 90.0% Other Funds \$0 0.0% **Total Capital Funds Expended** \$474,009 100.0%