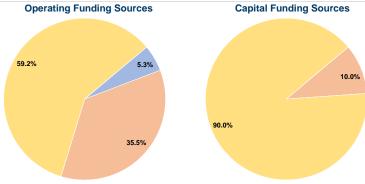

## **Summary of Operating Expenses (OE)**

\$1,755,772 Total Operating Expenses

## **Financial Information**

0.0% Fare Revenues Local Funds \$47,401 10.0% State Funds \$0 0.0% Federal Assistance \$426,608 90.0% Other Funds \$0 0.0% **Total Capital Funds Expended** \$474,009 100.0%