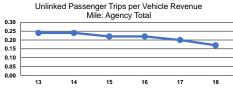

#### Service Effectiveness

| Service Litectiveness                                |                                                      |                                                                                                                 |  |  |  |
|------------------------------------------------------|------------------------------------------------------|-----------------------------------------------------------------------------------------------------------------|--|--|--|
| Operating Expenses<br>per Unlinked<br>Passenger Trip | Unlinked Trips per<br>Vehicle Revenue Mile           | Unlinked Trips per<br>Vehicle Revenue Hour                                                                      |  |  |  |
| \$15.22                                              | 0.3                                                  | 3.0                                                                                                             |  |  |  |
| \$20.86                                              | 0.1                                                  | 3.7                                                                                                             |  |  |  |
| \$18.89                                              | 0.2                                                  | 3.4                                                                                                             |  |  |  |
|                                                      | per Unlinked<br>Passenger Trip<br>\$15.22<br>\$20.86 | Operating Expenses per Unlinked Passenger Trip \$15.22 \$20.86  Unlinked Trips per Vehicle Revenue Mile 0.3 0.1 |  |  |  |