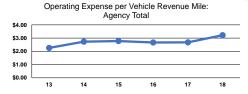

#### Service Efficiency

|                 | Operating Expenses per | Operating Expenses per<br>Vehicle Revenue Hour |  |
|-----------------|------------------------|------------------------------------------------|--|
| Mode            | Vehicle Revenue Mile   |                                                |  |
| Demand Response | \$3.93                 | \$45.69                                        |  |
| Bus             | \$3.01                 | \$76.91                                        |  |
| Total           | \$3.22                 | \$64.52                                        |  |