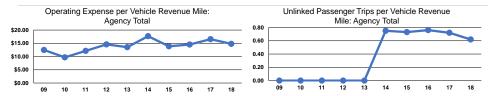

#### **Performance Measures**

#### Service Efficiency

|                 | Operating Expenses per |
|-----------------|------------------------|
| Mode            | Vehicle Revenue Mile   |
| Demand Response | \$14.80                |
| Total           | \$14.80                |

Operating Expenses per Vehicle Revenue Hour \$156.74 \$156.74

|                 | Service Effectiveness                                |                                            |                                            |
|-----------------|------------------------------------------------------|--------------------------------------------|--------------------------------------------|
| Mode            | Operating Expenses<br>per Unlinked<br>Passenger Trip | Unlinked Trips per<br>Vehicle Revenue Mile | Unlinked Trips per<br>Vehicle Revenue Hour |
| Demand Response | \$24.01                                              | 0.6                                        | 6.5                                        |
| Total           | \$24.01                                              | 0.6                                        | 6.5                                        |