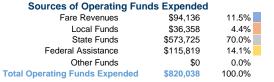

# Summary of Operating Expenses (OE) \$820,038 Total Operating Expenses

#### **Sources of Capital Funds Expended**

Fare Revenues Local Funds \$0 State Funds \$0 Federal Assistance \$0 Other Funds \$0 **Total Capital Funds Expended** \$0