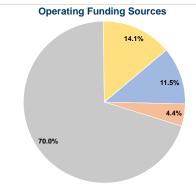

# Summary of Operating Expenses (OE) \$820,038 Total Operating Expenses

#### **Sources of Capital Funds Expended**

Fare Revenues Local Funds \$0 State Funds \$0 Federal Assistance \$0 Other Funds \$0 **Total Capital Funds Expended** \$0