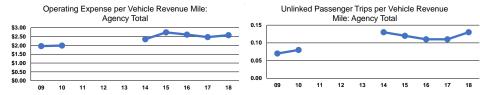

## Madera County

2018 Annual Agency Profile

| oonorarii                                                                        | nformation                                                                                                 |                                                                                     |                                                               | Fi                                      | nancial Informatio           | n                                                                                                                                                |                                                                                                                             |                                                                                                 |
|----------------------------------------------------------------------------------|------------------------------------------------------------------------------------------------------------|-------------------------------------------------------------------------------------|---------------------------------------------------------------|-----------------------------------------|------------------------------|--------------------------------------------------------------------------------------------------------------------------------------------------|-----------------------------------------------------------------------------------------------------------------------------|-------------------------------------------------------------------------------------------------|
|                                                                                  |                                                                                                            | Sources                                                                             | of Operating Fun                                              | ds Expended                             | Оре                          | erating Funding Sources                                                                                                                          | Capital                                                                                                                     | Funding Sources                                                                                 |
|                                                                                  |                                                                                                            | Fa                                                                                  | re Revenues                                                   | \$51,883                                | 8.2%                         | 0 0                                                                                                                                              |                                                                                                                             |                                                                                                 |
| Service Consumption                                                              |                                                                                                            |                                                                                     | Local Funds                                                   | \$0                                     | 0.0%                         |                                                                                                                                                  |                                                                                                                             |                                                                                                 |
| 31,036 Annual Unlinked Trips (UPT)                                               |                                                                                                            |                                                                                     | State Funds                                                   | \$297,432                               | 47.2%                        | 4.5%                                                                                                                                             |                                                                                                                             |                                                                                                 |
|                                                                                  | ,                                                                                                          | Federa                                                                              | al Assistance                                                 | \$280,508                               | 44.5%                        | +.3 %                                                                                                                                            |                                                                                                                             |                                                                                                 |
| Service Supplied                                                                 |                                                                                                            |                                                                                     | Other Funds                                                   |                                         | 0.0%                         |                                                                                                                                                  |                                                                                                                             |                                                                                                 |
| 244,351 Annual Vehicle Revenue Miles (VRM)                                       |                                                                                                            | Total Operating Funds Expended                                                      |                                                               | \$629,823                               | 100.0%                       | 8.2%                                                                                                                                             |                                                                                                                             | 11.5%                                                                                           |
| 9,483 Annual Veh                                                                 | nicle Revenue Hours (VRH)                                                                                  |                                                                                     |                                                               |                                         |                              |                                                                                                                                                  |                                                                                                                             | 11.3 %                                                                                          |
| Summary of Operating Expo                                                        | enses (OE)                                                                                                 | Source                                                                              | s of Capital Fund                                             | s Expended                              |                              |                                                                                                                                                  |                                                                                                                             |                                                                                                 |
| \$629,823 Total Operating Expenses                                               |                                                                                                            | Fare Revenues                                                                       |                                                               | \$0                                     | 0.0%                         |                                                                                                                                                  | 88.5%                                                                                                                       |                                                                                                 |
| -                                                                                |                                                                                                            |                                                                                     | Local Funds                                                   | \$0                                     | 0.0%                         |                                                                                                                                                  |                                                                                                                             |                                                                                                 |
| Database Information                                                             |                                                                                                            | State Funds                                                                         |                                                               | \$5,316                                 | 11.5%                        |                                                                                                                                                  |                                                                                                                             |                                                                                                 |
| NTDID: 9R02-91005                                                                |                                                                                                            | Federal Assistance                                                                  |                                                               | \$41,025                                | 88.5%                        |                                                                                                                                                  |                                                                                                                             |                                                                                                 |
| Reporter Type: Rural General Public Transit                                      |                                                                                                            | Other Funds                                                                         |                                                               | \$0                                     | 0.0%                         | 47.2%                                                                                                                                            |                                                                                                                             |                                                                                                 |
|                                                                                  |                                                                                                            | Total Capital                                                                       | Funds Expended                                                | \$46,341                                | 100.0%                       |                                                                                                                                                  |                                                                                                                             |                                                                                                 |
|                                                                                  |                                                                                                            |                                                                                     |                                                               |                                         |                              |                                                                                                                                                  |                                                                                                                             |                                                                                                 |
|                                                                                  |                                                                                                            |                                                                                     | Modal                                                         | Characteris                             | tics                         |                                                                                                                                                  |                                                                                                                             |                                                                                                 |
| Operation Characteristics                                                        |                                                                                                            |                                                                                     | Modal                                                         | Characteris                             | tics                         |                                                                                                                                                  |                                                                                                                             |                                                                                                 |
| Operation Characteristics                                                        | Vehicles Oper                                                                                              | rated                                                                               | Modal                                                         | Characteris                             | tics                         |                                                                                                                                                  |                                                                                                                             |                                                                                                 |
| Operation Characteristics                                                        | Vehicles Oper<br>at Maximum Se                                                                             |                                                                                     | Modal                                                         | Characteris                             | tics                         |                                                                                                                                                  |                                                                                                                             |                                                                                                 |
|                                                                                  | at Maximum Se                                                                                              | ervice<br>Purchased                                                                 | Operating                                                     | Fare                                    | Uses of C                    | •                                                                                                                                                | Annual Vehicle                                                                                                              | Annual Vehicle                                                                                  |
| Mode                                                                             | at Maximum Se                                                                                              | ervice<br>Purchased<br>Transportation                                               | Operating<br>Expenses                                         | Fare<br>Revenues                        | Uses of C                    | Funds Annual Unlinked Trips                                                                                                                      | Revenue Miles                                                                                                               | Revenue Hours                                                                                   |
| Mode<br>Commuter Bus                                                             | at Maximum Se                                                                                              | ervice<br>Purchased<br>Transportation<br>4                                          | Operating<br>Expenses<br>\$513,520                            | Fare<br>Revenues<br>\$43,170            | Uses of C                    | Funds Annual Unlinked Trips<br>\$0 26,532                                                                                                        | Revenue Miles<br>214,341                                                                                                    | Revenue Hours<br>7,481                                                                          |
| Mode<br>Commuter Bus<br>Demand Response                                          | at Maximum Se                                                                                              | Purchased<br>Transportation<br>4<br>2                                               | <b>Operating</b><br><b>Expenses</b><br>\$513,520<br>\$116,303 | Fare<br>Revenues<br>\$43,170<br>\$8,713 | Uses of C                    | Funds Annual Unlinked Trips<br>\$0 26,532<br>46,341 4,504                                                                                        | Revenue Miles<br>214,341<br>30,010                                                                                          | <b>Revenue Hours</b><br>7,481<br>2,002                                                          |
| Mode<br>Commuter Bus                                                             | at Maximum Se                                                                                              | ervice<br>Purchased<br>Transportation<br>4                                          | Operating<br>Expenses<br>\$513,520                            | Fare<br>Revenues<br>\$43,170            | Uses of C                    | Funds Annual Unlinked Trips<br>\$0 26,532                                                                                                        | Revenue Miles<br>214,341<br>30,010                                                                                          | Revenue Hours<br>7,481                                                                          |
| Mode<br>Commuter Bus<br>Demand Response                                          | at Maximum Se<br>Directly<br>Operated                                                                      | Purchased<br>Transportation<br>4<br>2<br>6                                          | <b>Operating</b><br><b>Expenses</b><br>\$513,520<br>\$116,303 | Fare<br>Revenues<br>\$43,170<br>\$8,713 | Uses of C                    | Funds Annual Unlinked Trips<br>\$0 26,532<br>46,341 4,504                                                                                        | Revenue Miles<br>214,341<br>30,010<br>244,351                                                                               | Revenue Hours<br>7,481<br>2,002<br>9,483                                                        |
| Mode<br>Commuter Bus<br>Demand Response<br>Total                                 | at Maximum Se<br>Directly<br>Operated                                                                      | Purchased<br>Transportation<br>4<br>2                                               | <b>Operating</b><br><b>Expenses</b><br>\$513,520<br>\$116,303 | Fare<br>Revenues<br>\$43,170<br>\$8,713 | Uses of C                    | Funds Annual Unlinked Trips   \$0 26,532   46,341 4,504   46,341 31,036                                                                          | Revenue Miles<br>214,341<br>30,010<br>244,351<br>Service Effectiveness                                                      | Revenue Hours<br>7,481<br>2,002<br>9,483                                                        |
| Mode<br>Commuter Bus<br>Demand Response<br>Total                                 | at Maximum Se<br>Directly<br>Operated                                                                      | Purchased<br>Transportation<br>4<br>2<br>6<br>ice Efficiency                        | Operating<br>Expenses<br>\$513,520<br>\$116,303<br>\$629,823  | Fare<br>Revenues<br>\$43,170<br>\$8,713 | Uses of C                    | Funds Annual Unlinked Trips   \$0 26,532   46,341 4,504   46,341 31,036                                                                          | Revenue Miles<br>214,341<br>30,010<br>244,351<br>Service Effectiveness                                                      | Revenue Hours<br>7,481<br>2,002<br>9,483                                                        |
| Mode<br>Commuter Bus<br>Demand Response<br>Total<br>Performance Measures         | at Maximum Se<br>Directly<br>Operated                                                                      | ervice<br>Purchased<br>Transportation<br>4<br>2<br>6<br>ice Efficiency<br>Operating | Operating<br>Expenses<br>\$513,520<br>\$116,303<br>\$629,823  | Fare<br>Revenues<br>\$43,170<br>\$8,713 | Uses of C<br>I<br>\$4<br>\$4 | Funds Annual Unlinked Trips<br>\$0 26,532<br>46,341 4,504<br>46,341 31,036<br>Operating Expenses<br>per Unlinked                                 | Revenue Miles<br>214,341<br>30,010<br>244,351<br>Service Effectiveness<br>Unlinked Trips per                                | Revenue Hours<br>7,481<br>2,002<br>9,483<br>S<br>Unlinked Trips per                             |
| Mode<br>Commuter Bus<br>Demand Response<br>Total<br>Performance Measures<br>Mode | at Maximum Se<br>Directly<br>Operated<br>-<br>-<br>Servi<br>Operating Expenses per<br>Vehicle Revenue Mile | ervice<br>Purchased<br>Transportation<br>4<br>2<br>6<br>ice Efficiency<br>Operating | Operating<br>Expenses<br>\$513,520<br>\$116,303<br>\$629,823  | Fare<br>Revenues<br>\$43,170<br>\$8,713 | Uses of C<br>S<br>S<br>Mode  | Funds Annual Unlinked Trips<br>\$0 26,532<br>46,341 4,504<br>46,341 31,036<br>Operating Expenses<br>per Unlinked<br>Passenger Trip               | Revenue Miles<br>214,341<br>30,010<br>244,351<br>Service Effectiveness<br>Unlinked Trips per<br>Vehicle Revenue Mile        | Revenue Hours<br>7,481<br>2,002<br>9,483<br>9,483<br>Unlinked Trips per<br>Vehicle Revenue Hour |
| Mode<br>Commuter Bus<br>Demand Response<br>Total                                 | at Maximum Se<br>Directly<br>Operated                                                                      | ervice<br>Purchased<br>Transportation<br>4<br>2<br>6<br>ice Efficiency<br>Operating | Operating<br>Expenses<br>\$513,520<br>\$116,303<br>\$629,823  | Fare<br>Revenues<br>\$43,170<br>\$8,713 | Uses of C<br>I<br>\$4<br>\$4 | Funds Annual Unlinked Trips<br>\$0 26,532<br>46,341 4,504<br>46,341 31,036<br>Operating Expenses<br>per Unlinked<br>Passenger Trip<br>\$ \$19.35 | Revenue Miles<br>214,341<br>30,010<br>244,351<br>Service Effectiveness<br>Unlinked Trips per<br>Vehicle Revenue Mile<br>0.1 | Revenue Hours<br>7,481<br>2,002<br>9,483<br>S<br>Unlinked Trips per                             |