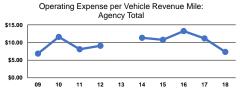

# **Service Efficiency**

| Mode            | Operating Expenses per<br>Vehicle Revenue Mile | Operating Expenses per<br>Vehicle Revenue Hour |
|-----------------|------------------------------------------------|------------------------------------------------|
| Demand Response | \$12.89                                        | \$273.84                                       |
| Bus             | \$6.18                                         | \$63.85                                        |
| Total           | \$7.34                                         | \$83.14                                        |