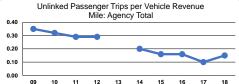

|                 | Service Effectiveness                                |                                            |                                            |  |  |  |
|-----------------|------------------------------------------------------|--------------------------------------------|--------------------------------------------|--|--|--|
| Mode            | Operating Expenses<br>per Unlinked<br>Passenger Trip | Unlinked Trips per<br>Vehicle Revenue Mile | Unlinked Trips per<br>Vehicle Revenue Hour |  |  |  |
| Demand Response | \$73.39                                              | 0.2                                        | 3.7                                        |  |  |  |
| Bus             | \$42.58                                              | 0.1                                        | 1.5                                        |  |  |  |
| Total           | \$48.78                                              | 0.2                                        | 1.7                                        |  |  |  |