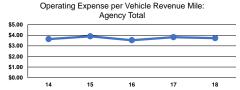

### Service Efficiency

| Mode            | Operating Expenses per<br>Vehicle Revenue Mile | Operating Expenses per<br>Vehicle Revenue Hour |
|-----------------|------------------------------------------------|------------------------------------------------|
| Commuter Bus    | \$2.79                                         | \$64.59                                        |
| Demand Response | \$3.77                                         | \$58.74                                        |
| Bus             | \$5.74                                         | \$64.48                                        |
| Total           | \$3.73                                         | \$61.07                                        |