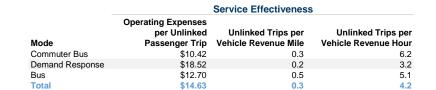

#### **Performance Measures**

### Service Efficiency

| Mode            | Operating Expenses per<br>Vehicle Revenue Mile | Operating Expenses per<br>Vehicle Revenue Hour |
|-----------------|------------------------------------------------|------------------------------------------------|
| Commuter Bus    | \$2.79                                         | \$64.59                                        |
| Demand Response | \$3.77                                         | \$58.74                                        |
| Bus             | \$5.74                                         | \$64.48                                        |
| Total           | \$3.73                                         | \$61.07                                        |