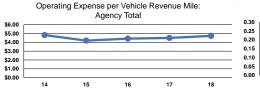

### Service Efficiency

| Mode            | Operating Expenses per<br>Vehicle Revenue Mile | Operating Expenses per<br>Vehicle Revenue Hour |
|-----------------|------------------------------------------------|------------------------------------------------|
| Commuter Bus    | \$4.73                                         | \$115.10                                       |
| Demand Response | \$4.75                                         | \$59.20                                        |
| Bus             | \$4.72                                         | \$76.82                                        |
| Total           | \$4.73                                         | \$80.72                                        |