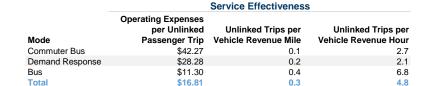

### Service Efficiency

| Mode            | Operating Expenses per<br>Vehicle Revenue Mile | Operating Expenses per<br>Vehicle Revenue Hour |
|-----------------|------------------------------------------------|------------------------------------------------|
| Commuter Bus    | \$4.73                                         | \$115.10                                       |
| Demand Response | \$4.75                                         | \$59.20                                        |
| Bus             | \$4.72                                         | \$76.82                                        |
| Total           | \$4.73                                         | \$80.72                                        |