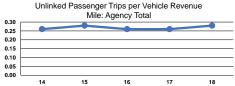

7,224        | 37,327         |

### **Performance Measures**

### Service Efficiency

| Mode            | Operating Expenses per<br>Vehicle Revenue Mile | Operating Expenses per<br>Vehicle Revenue Hour |
|-----------------|------------------------------------------------|------------------------------------------------|
| Commuter Bus    | \$4.73                                         | \$115.10                                       |
| Demand Response | \$4.75                                         | \$59.20                                        |
| Bus             | \$4.72                                         | \$76.82                                        |
| Total           | \$4.73                                         | \$80.72                                        |