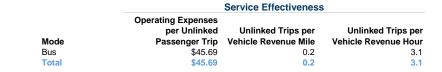

## **Performance Measures**

Mode Bus

Total

## **Service Efficiency**

| Mode  | Operating Expenses per<br>Vehicle Revenue Mile | Operating Expenses per<br>Vehicle Revenue Hour |
|-------|------------------------------------------------|------------------------------------------------|
| Bus   | \$7.44                                         | \$140.49                                       |
| Total | \$7.44                                         | \$140.49                                       |