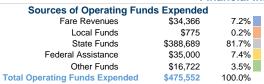

### Sources of Capital Funds Expended

| Fare Revenues                | \$0 |
|------------------------------|-----|
| Local Funds                  | \$0 |
| State Funds                  | \$0 |
| Federal Assistance           | \$0 |
| Other Funds                  | \$0 |
| Total Capital Funds Expended | \$0 |