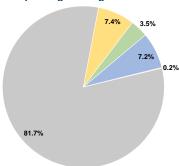

### Sources of Capital Funds Expended

| Fare Revenues                | \$0 |
|------------------------------|-----|
| Local Funds                  | \$0 |
| State Funds                  | \$0 |
| Federal Assistance           | \$0 |
| Other Funds                  | \$0 |
| Total Capital Funds Expended | \$0 |