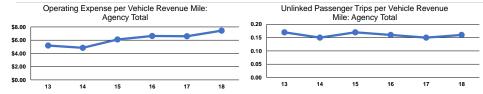

## **Performance Measures**

Mode Bus

Total

## **Service Efficiency**

| Mode  | Operating Expenses per<br>Vehicle Revenue Mile | Operating Expenses per<br>Vehicle Revenue Hour |
|-------|------------------------------------------------|------------------------------------------------|
| Bus   | \$7.44                                         | \$140.49                                       |
| Total | \$7.44                                         | \$140.49                                       |