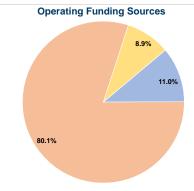

# Summary of Operating Expenses (OE) \$751,655 Total Operating Expenses

#### **Sources of Capital Funds Expended**

Fare Revenues Local Funds \$0 State Funds \$0 Federal Assistance \$0 Other Funds \$0 **Total Capital Funds Expended** \$0