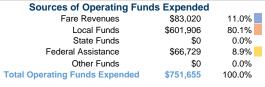

# Summary of Operating Expenses (OE) \$751,655 Total Operating Expenses

#### **Sources of Capital Funds Expended**

Fare Revenues Local Funds \$0 State Funds \$0 Federal Assistance \$0 Other Funds \$0 **Total Capital Funds Expended** \$0