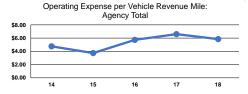

### Service Efficiency

|                 | Operating Expenses per | Operating Expenses per<br>Vehicle Revenue Hour |  |
|-----------------|------------------------|------------------------------------------------|--|
| Mode            | Vehicle Revenue Mile   |                                                |  |
| Demand Response | \$6.44                 | \$34.79                                        |  |
| Bus             | \$5.80                 | \$93.90                                        |  |
| Total           | \$5.85                 | \$81.69                                        |  |