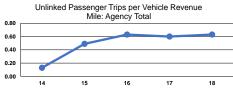

|                 | Service Effectiveness                                |                                            |                                            |  |  |  |
|-----------------|------------------------------------------------------|--------------------------------------------|--------------------------------------------|--|--|--|
| Mode            | Operating Expenses<br>per Unlinked<br>Passenger Trip | Unlinked Trips per<br>Vehicle Revenue Mile | Unlinked Trips per<br>Vehicle Revenue Hour |  |  |  |
| Demand Response | \$7.86                                               | 0.8                                        | 4.4                                        |  |  |  |
| Bus             | \$9.50                                               | 0.6                                        | 9.9                                        |  |  |  |
| Total           | \$9.33                                               | 0.6                                        | 8.8                                        |  |  |  |