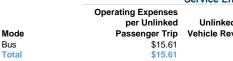

# Service Efficiency

|       | Operating Expenses per |  |
|-------|------------------------|--|
| Mode  | Vehicle Revenue Mile   |  |
| Bus   | \$9.93                 |  |
| Total | \$9.93                 |  |