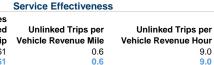

· · · · · · · · · · · · · · · · | \$603,669 | \$21,850 |
| Total | 5        | _                                       | \$603,669 | \$21,850 |

| Uses of Capital<br>Funds | Annual Unlinked Trips |
|--------------------------|-----------------------|
| \$177,052                | 38,669                |

\$177,052

| Annual Vehicle | ehicle Annual Vehicle |  |
|----------------|-----------------------|--|
| Revenue Miles  | Revenue Hours         |  |
| 60,800         | 4,293                 |  |
| 60,800         | 4,293                 |  |

# **Performance Measures**

# Service Efficiency

|       | Operating Expenses per |  |
|-------|------------------------|--|
| Mode  | Vehicle Revenue Mile   |  |
| Bus   | \$9.93                 |  |
| Total | \$9.93                 |  |





38,669