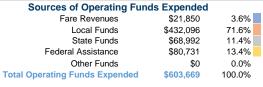

# **Sources of Capital Funds Expended**

| Sources of Capital Fullus Experided |           |        |
|-------------------------------------|-----------|--------|
| Fare Revenues                       | \$0       | 0.0%   |
| Local Funds                         | \$144,123 | 81.4%  |
| State Funds                         | \$32,929  | 18.6%  |
| Federal Assistance                  | \$0       | 0.0%   |
| Other Funds                         | \$0       | 0.0%   |
| Total Capital Funds Expended        | \$177,052 | 100.0% |