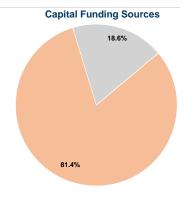

# **Sources of Capital Funds Expended**

| Sources of Capital Fullus Experided |           |        |
|-------------------------------------|-----------|--------|
| Fare Revenues                       | \$0       | 0.0%   |
| Local Funds                         | \$144,123 | 81.4%  |
| State Funds                         | \$32,929  | 18.6%  |
| Federal Assistance                  | \$0       | 0.0%   |
| Other Funds                         | \$0       | 0.0%   |
| Total Capital Funds Expended        | \$177,052 | 100.0% |