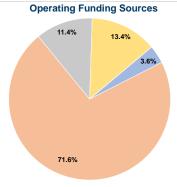

# **Sources of Capital Funds Expended**

| Sources of Capital Fullus Experided |           |        |
|-------------------------------------|-----------|--------|
| Fare Revenues                       | \$0       | 0.0%   |
| Local Funds                         | \$144,123 | 81.4%  |
| State Funds                         | \$32,929  | 18.6%  |
| Federal Assistance                  | \$0       | 0.0%   |
| Other Funds                         | \$0       | 0.0%   |
| Total Capital Funds Expended        | \$177,052 | 100.0% |