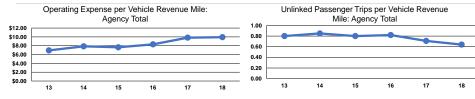

# **Performance Measures**

# Service Efficiency

|       | Operating Expenses per |  |
|-------|------------------------|--|
| Mode  | Vehicle Revenue Mile   |  |
| Bus   | \$9.93                 |  |
| Total | \$9.93                 |  |