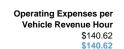

# Service Efficiency

|       | Operating Expenses per |  |
|-------|------------------------|--|
| Mode  | Vehicle Revenue Mile   |  |
| Bus   | \$9.93                 |  |
| Total | \$9.93                 |  |