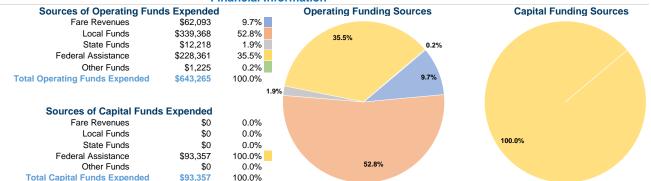

#### Summary of Operating Expenses (OE)

\$643,265 Total Operating Expenses

# Vehicles Operated at Maximum Service

 Directly
 Purchased
 Operating
 Fare

 Operated
 Transportation
 Expenses
 Revenues

 4
 \$643,265
 \$62,093

 4
 \$643,265
 \$62,093

 4
 \$643,265
 \$62,093

 Uses of Capital
 Annual Vehicle
 Annual Vehicle

 Funds
 Annual Unlinked Trips
 Revenue Miles
 Revenue Hours

 \$93,357
 14,048
 150,820
 4,699

 \$93,357
 14,048
 150,820
 4,699