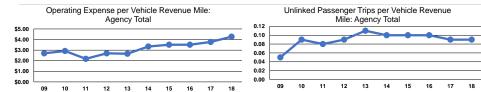

# Service Efficiency

Operating Expenses per
Vehicle Revenue Mile
\$4.27
\$4.27
\$4.27
\$136.89

|       | Service Effectiveness                                |                                            |                                            |
|-------|------------------------------------------------------|--------------------------------------------|--------------------------------------------|
| Mode  | Operating Expenses<br>per Unlinked<br>Passenger Trip | Unlinked Trips per<br>Vehicle Revenue Mile | Unlinked Trips per<br>Vehicle Revenue Hour |
| Bus   | \$45.79                                              | 0.1                                        | 3.0                                        |
| Total | \$45.79                                              | 0.1                                        | 3.0                                        |